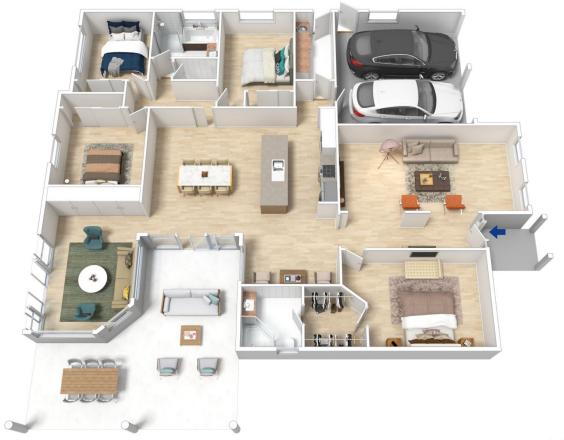

## 7 Thomas Way Blaxland NSW

LOCATION - Peaceful and private location nested in a luxurious setting. Walk to shops, rail, schools, park, bus etc.

STYLE - Single level brick residence with impressive facade and infused with a sense of natural calm and unfolding design based around an inspired lifestyle. In-ground salt water solar heated pool, entertainers alfresco, large block and side access.

LAYOUT - 2 living rooms, dining room, 4 bedrooms (all with built-ins), master with walk-in robe and ensuite. 2 bathrooms overall (main with spa bath).

FEATURES - Open plan Caesarstone kitchen with island bench and 900mm gas cooking, 3 zoned ducted reverse cycle air conditioning, polished timber floorboards, high ceilings, solar hot water system, ceiling fans, wonderful zen

this 3D plan are for inspiration purposes only. This is not an exact replica of the property or the position of exterior elements. Plans should not be relied on. Interested parties should make and rely on their own enquiries.