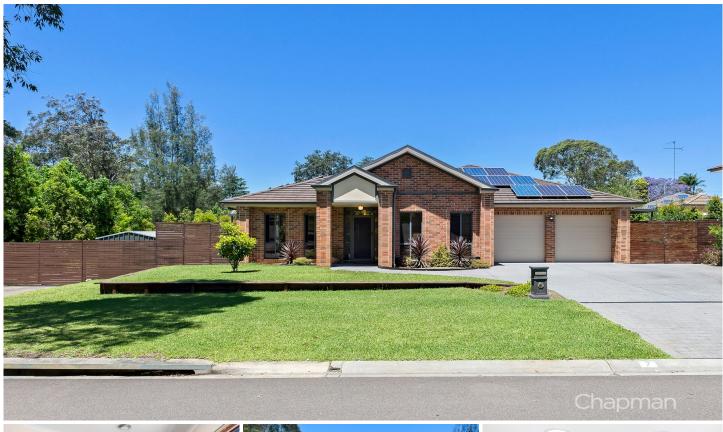

## 7 Thomas Way Blaxland NSW

LOCATION - Peaceful and private location nested in a luxurious setting. Walk to shops, rail, schools, park, bus etc.

STYLE - Single level brick residence with impressive facade and infused with a sense of natural calm and unfolding design based around an inspired lifestyle. In-ground salt water solar heated pool, entertainers alfresco, large block and side access.

LAYOUT - 2 living rooms, dining room, 4 bedrooms (all with built-ins), master with walk-in robe and ensuite. 2 bathrooms overall (main with spa bath).

FEATURES - Open plan Caesarstone kitchen with island bench and 900mm gas cooking, 3 zoned ducted reverse cycle air conditioning, polished timber floorboards, high ceilings, solar hot water system, ceiling fans, wonderful zen

## 4 🕒 2 📛 2 🖨

Type : House Price : \$ 1,010,000 Land Size : 1424 sqm

View : https://www.chapmanrealestate.com.au/sale /nsw/blue-mountains-surrounds/blaxland/res

idential/house/7161048

Milton Player 02 4739 4311