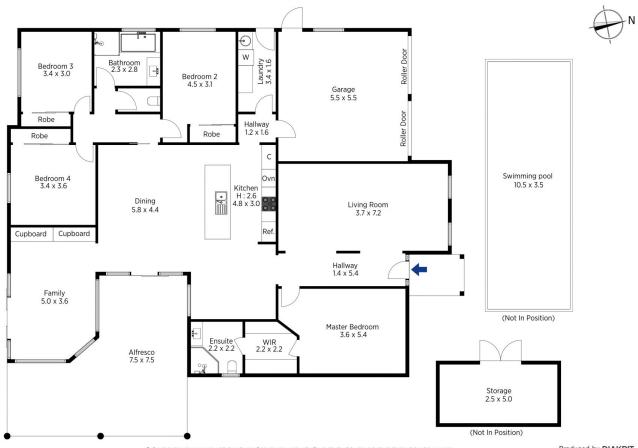

## 7 Thomas Way Blaxland NSW

LOCATION - Peaceful and private location nested in a luxurious setting. Walk to shops, rail, schools, park, bus etc.

STYLE - Single level brick residence with impressive facade and infused with a sense of natural calm and unfolding design based around an inspired lifestyle. In-ground salt water solar heated pool, entertainers alfresco, large block and side access.

LAYOUT - 2 living rooms, dining room, 4 bedrooms (all with built-ins), master with walk-in robe and ensuite. 2 bathrooms overall (main with spa bath).

FEATURES - Open plan Caesarstone kitchen with island bench and 900mm gas cooking, 3 zoned ducted reverse cycle air conditioning, polished timber floorboards, high ceilings, solar hot water system, ceiling fans, wonderful zen

## 7 Thomas Way, Blaxland

Produced by **DIAKRIT** 