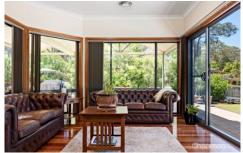

LAYOUT - 2 living rooms, dining room, 4 bedrooms (all with built-ins), master with walk-in robe and ensuite. 2 bathrooms overall (main with spa bath).

FEATURES - Open plan Caesarstone kitchen with island bench and 900mm gas cooking, 3 zoned ducted reverse cycle air conditioning, polished timber floorboards, high ceilings, solar hot water system, ceiling fans, wonderful zen