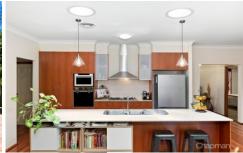

LAYOUT - 2 living rooms, dining room, 4 bedrooms (all with built-ins), master with walk-in robe and ensuite. 2 bathrooms overall (main with spa bath).

FEATURES - Open plan Caesarstone kitchen with island bench and 900mm gas cooking, 3 zoned ducted reverse cycle air conditioning, polished timber floorboards, high ceilings, solar hot water system, ceiling fans, wonderful zen