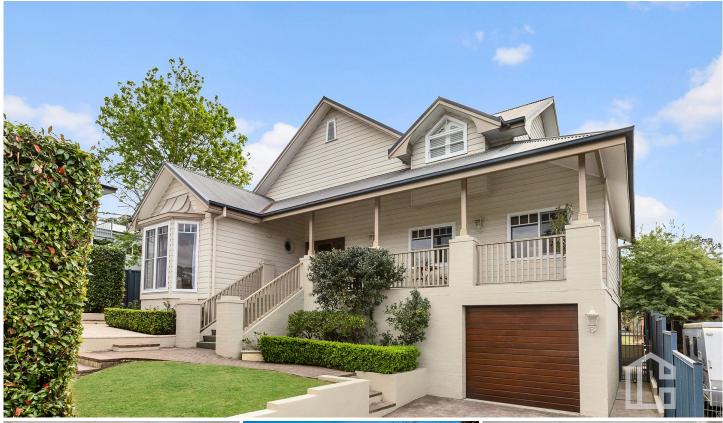

## 60 Lucasville Road Glenbrook NSW

LOCATION - Set in the blue-ribbon East side pocket of Glenbrook village, in arguably one of its best and most coveted streets. 1km (approximate) walk to village cafes, shops, playgrounds, oval, cinema, tennis courts, school and rail, quick and easy access to the M4.

STYLE - A true family residence that encourages connected family time and entertaining whilst also offering calming spaces to unwind. Timber French doors seamlessly link the living spaces to the outdoors. Elevate your summer nights dining on the covered alfresco whilst the kids play in the pool.

LAYOUT - Versatile floorplan of multiple living and dining rooms, 5 generous bedrooms (primary suite with sitting

For full version visit the website