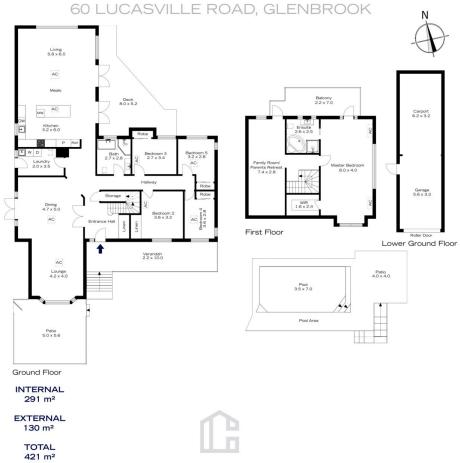

LAYOUT - Versatile floorplan of multiple living and dining rooms, 5 generous bedrooms (primary suite with sitting

For full version visit the website

The floor plan is not to scale; measurements are indicative and in metres. Exterior elements are not in position. Plans should not be relied on. Interested parties should make and rely on their own enquiries.

TOTAL 421 m²