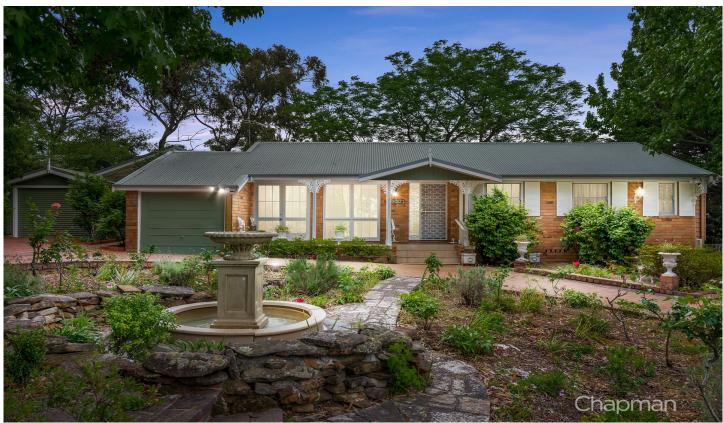

## 58 Lee Road Winmalee NSW

LOCATION - Generous corner block in popular area close to transport, shops & schools.

STYLE - Single level brick & colourbond homestead style home on amazingly landscaped mostly level grounds of 1785 m2.

FEATURES - Spacious home filled with character, large windows allowing an abundance of natural light, reverse cycle AC, main bath with separate shower & bathtub, gas fire place, living spaces which flow onto decks overlooking beautiful level gardens, potting sheds, drip irrigation, a grand entrance along a circular drive through established