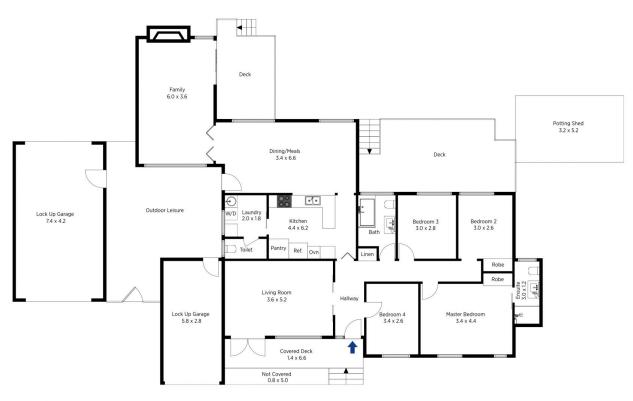

## 58 Lee Road Winmalee NSW

LOCATION - Generous corner block in popular area close to transport, shops & schools.

STYLE - Single level brick & colourbond homestead style home on amazingly landscaped mostly level grounds of 1785 m2.

LAYOUT - 2 generous & separate living spaces, 4 bedrooms, 4th is ideal as single or study, master large with built in & ensuite, original farmhouse style kitchen, internal laundry, 2 x single lock up garages.

FEATURES - Spacious home filled with character, large windows allowing an abundance of natural light, reverse cycle AC, main bath with separate shower & bathtub, gas fire place, living spaces which flow onto decks overlooking beautiful level gardens, potting sheds, drip irrigation, a grand entrance along a circular drive through established

## 58 Lee Road, Winmalee

The floor plan is not to scale; measurements are indicative and in metres. Exterior elements are not in position. Plans should not be relied on. Interested parties should make and rely on their own enquiries.