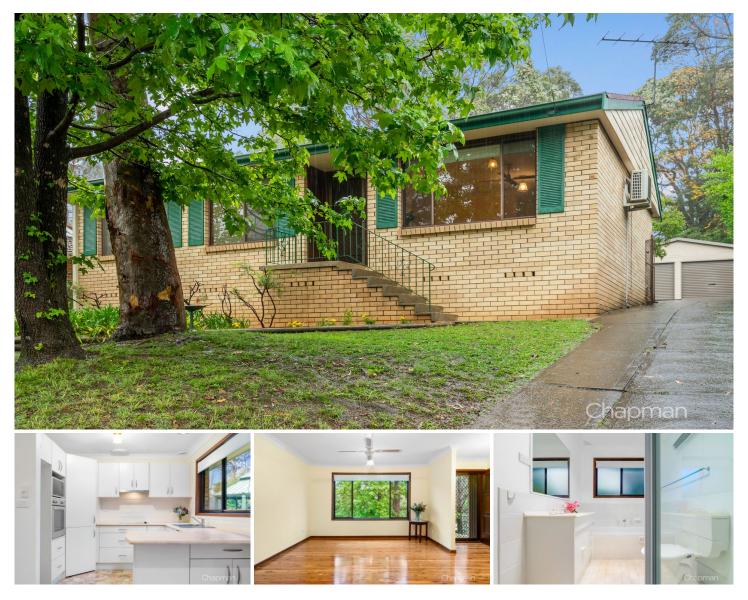

## **19 Linnet Street Winmalee NSW**

LOCATION - Quiet location with easy access to primary & high schools, Winmalee Shopping Centre, bushwalks, parks & transport.

STYLE - Single level brick & tile home with vehicle side access on 765 m2 block.

LAYOUT - Generous living room, 3 bedrooms, all with built ins, modern style kitchen & bathroom, internal laundry & double lock up garage.

FEATURES - Freshly painted throughout, polished timber floors, reverse cycle air conditioning, high set home, 2nd toilet, yard level at rear from back door, vehicle side access, fenced yard, chook pen, great first start or investment, no stamp duty for 1st home buyers under the State Government scheme.