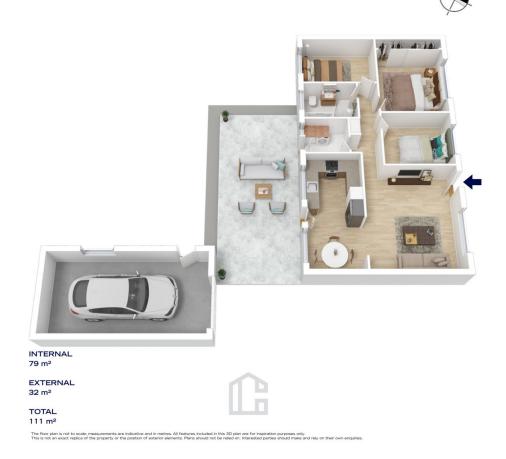

STYLE: Single level brick home with tile roof set on a nearly level 727.2m2 approx block.

LAYOUT: Comfortable living space open to dining room, three bedrooms - master with generous built in wardrobes, bright updated bathroom and internal laundry with external access.