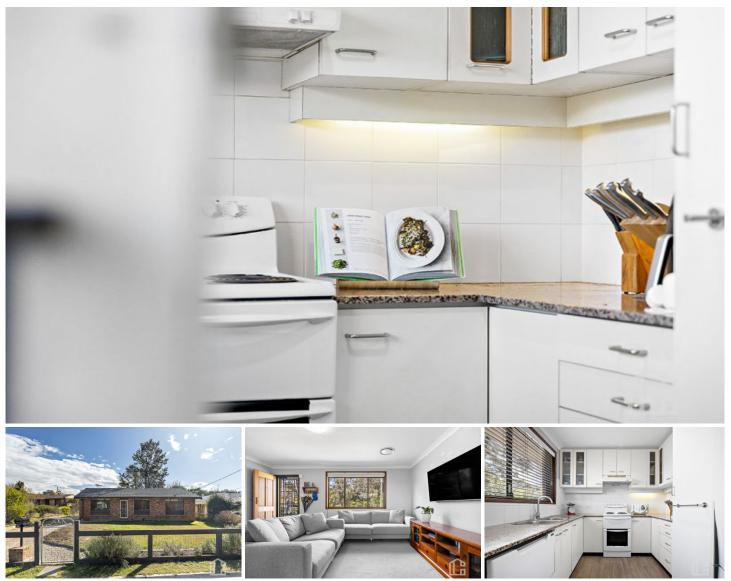

STYLE: Single level brick home with tile roof set on a nearly level 727.2m2 approx block.

LAYOUT: Comfortable living space open to dining room, three bedrooms - master with generous built in wardrobes, bright updated bathroom and internal laundry with external access.

FEATURES: Modern style kitchen with stone bench tops, dishwasher, overlooking private rear backyard. This property has a lot to offer including ducted air conditioning throughout, carpet to lounge and bedrooms, new vinyl