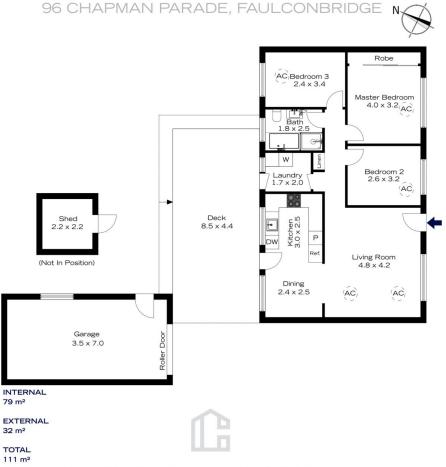

STYLE: Single level brick home with tile roof set on a nearly level 727.2m2 approx block.

LAYOUT: Comfortable living space open to dining room, three bedrooms - master with generous built in wardrobes, bright updated bathroom and internal laundry with external access.

Claudia Hayes 02 4751 8266

96 CHAPMAN PARADE, FAULCONBRIDGE

N

The floor plan is not to scale; measurements are indicative and in metres. Exterior elements are not in position. Plans should not be relied on. Interested parties should make and rely on their own enquiries.