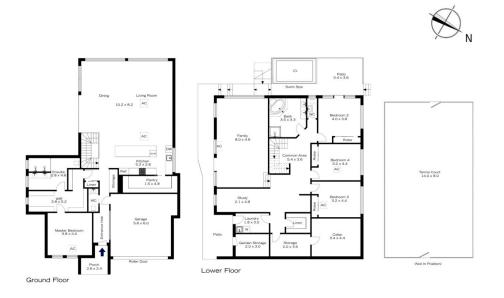

INTERNAL 353 m<sup>2</sup>

EXTERNAL 64 m<sup>2</sup>

TOTAL 417 m<sup>2</sup>

The floor plan is not to scale; measurements are indicative and in metres. Exterior elements are not in position. Plans should not be relied on. Interested parties should make and rely on their own enquiries.

27 POWELL STREET, BLAXLAND

Lower Floor

The floor plan is not to scale; measurements are indicative and in metres. All features included in this 3D plan are for inspiration purposes only. This is not an exact replica of the property or the position of exterior elements. Plans should not be relied on. Interested parties should make and rely on their own enquiries.