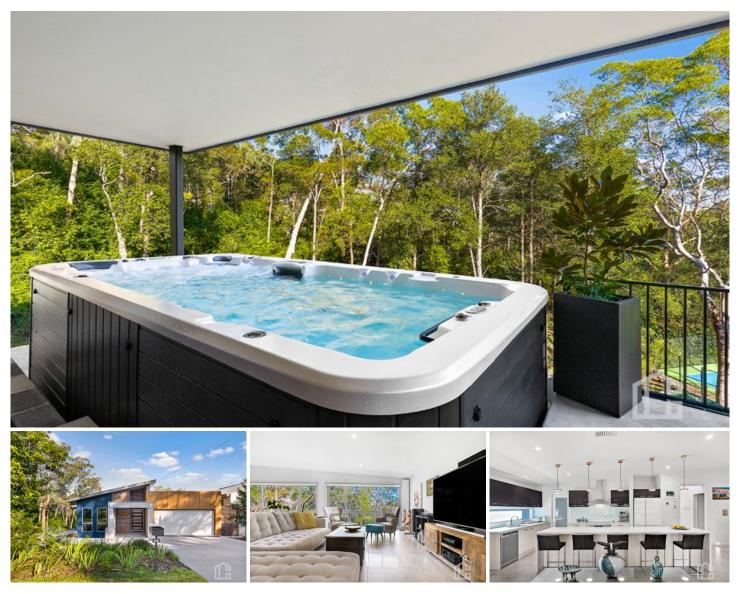

## **27 Powell Street Blaxland NSW**

LOCATION - Set on a magnificent 9532 approx. block, enjoying idyllic bush land rear, bush tracks to discover and magnificent treetop outlook. Perfectly positioned, right on the border of Glenbrook Village West and walking distance to Glenbrook swimming pool, local high school, Lapstone hotel, shops, restaurants, bus, Glenbrook and St Finbars public schools, rail services, Glenbrook Village, ovals, playground, dog park, Bowling club, cinema, tennis courts, skate park, and bush walks.

STYLE - Masterfully crafted, grandiose 44 square, 2-year-old lifestyle contemporary. Built by renowned Wincrest Homes. Relaxed, views, expansive and luxurious, the perfect quadrella.

LAYOUT - 2 great sized rear-facing atmospheric living rooms, both facing to rear, 4 bedrooms (all with built ins),

## For full version visit the website

| 4 | <b>!•</b> m | 2 📛 | 2 🛱 |
|---|-------------|-----|-----|
|   |             |     |     |

| Туре        | : House        |
|-------------|----------------|
| Price       | : \$ 1,750,000 |
| Land Size   | : 9532 sqm     |
| \/ <b>*</b> | 1.11           |