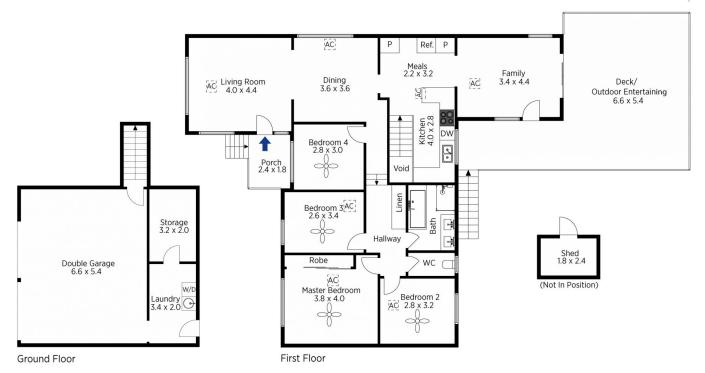

## 21 Marguerite Avenue Mount Riverview NSW

LOCATION - Positioned in a quiet leafy street, surrounded by established family homes. Approximately 650m to local public school, 350m to convenient store, 1.6km to East Blaxland shops and Blaxland Rail within 2.7km.

STYLE - Low maintenance renovated brick and tile home with a modern contemporary feel surrounded by easy care front and rear gardens.

LAYOUT - Offering 2 separate living spaces with one opening onto the rear deck, 4 bedrooms (main with built-in), 1.5 bathrooms with separate toilet, neat and tidy kitchen/meals, additional dining room or study area.

FEATURES - Well designed kitchen with plenty of storage & bench space, ducted air conditioning, ceiling fans in all bedrooms, large rear entertaining deck, secure backyard ideal for kids and pets, large double garage with internal

Milton Player 02 4739 4311

e floor plan is not to scale; measurements are indicative and in metres. Exterior elements are not in position. Plans should not be relied on. Interested parties should make and rely on their own enquiries.