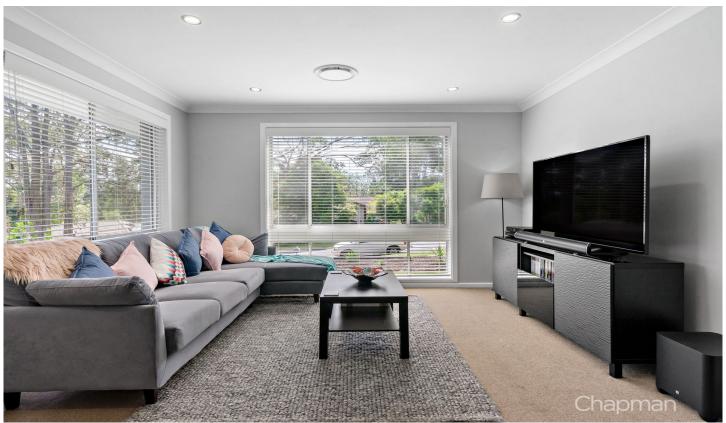

STYLE - Low maintenance renovated brick and tile home with a modern contemporary feel surrounded by easy care front and rear gardens.

LAYOUT - Offering 2 separate living spaces with one opening onto the rear deck, 4 bedrooms (main with built-in), 1.5 bathrooms with separate toilet, neat and tidy kitchen/meals, additional dining room or study area.

FEATURES - Well designed kitchen with plenty of storage & bench space, ducted air conditioning, ceiling fans in all bedrooms, large rear entertaining deck, secure backyard ideal for kids and pets, large double garage with internal