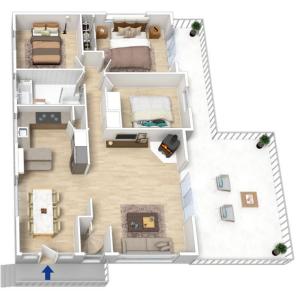

LAYOUT - Two living spaces - upstairs lounge with large undercover deck, plus downstairs rumpus with 2nd large deck - three bedrooms, large office space could be configured as 4th bedroom, original bathroom, dining room open to kitchen.

FEATURES - Original timber kitchen with breakfast bar, reverse cycle AC, 4 x ceiling fans, fresh carpet, useable fenced back yard backing to bush, elevated views from upstairs covered entertaining deck, carport off street and single lock up garage.