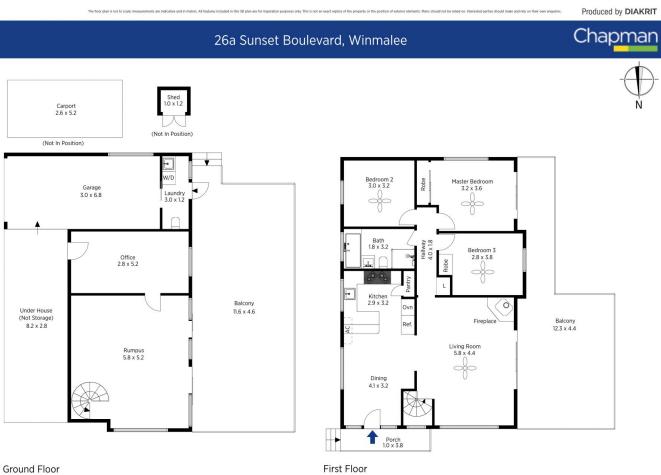

LAYOUT - Two living spaces - upstairs lounge with large undercover deck, plus downstairs rumpus with 2nd large deck - three bedrooms, large office space could be configured as 4th bedroom, original bathroom, dining room open to kitchen.

FEATURES - Original timber kitchen with breakfast bar, reverse cycle AC, 4 x ceiling fans, fresh carpet, useable fenced back yard backing to bush, elevated views from upstairs covered entertaining deck, carport off street and single lock up garage.

Mark Poole 02 4751 8266

Helen Harris 02 4751 8266

Ground Floor

First Floor

Produced by **DIAKRIT** 