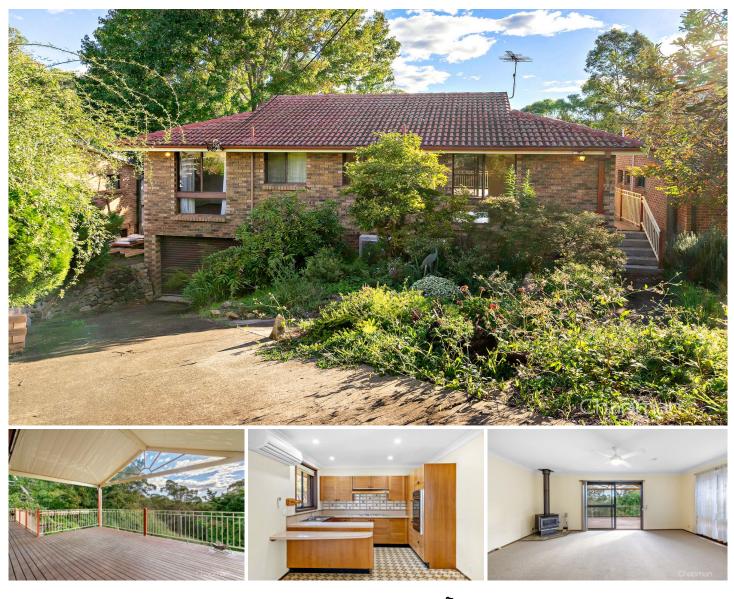

## 26a Sunset Boulevard Winmalee NSW

LOCATION - Situated on a popular street convenient to local shopping centre, transport, schools and parks.

STYLE - Two storey home of brick construction and tile roof.

LAYOUT - Two living spaces - upstairs lounge with large undercover deck, plus downstairs rumpus with 2nd large deck - three bedrooms, large office space could be configured as 4th bedroom, original bathroom, dining room open to kitchen.

FEATURES - Original timber kitchen with breakfast bar, reverse cycle AC, 4 x ceiling fans, fresh carpet, useable fenced back yard backing to bush, elevated views from upstairs covered entertaining deck, carport off street and single lock up garage.