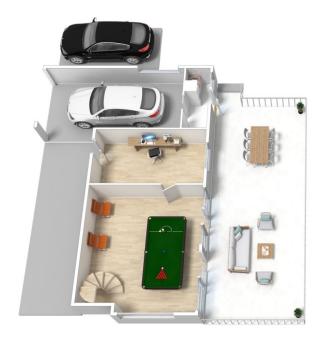

LAYOUT - Two living spaces - upstairs lounge with large undercover deck, plus downstairs rumpus with 2nd large deck - three bedrooms, large office space could be configured as 4th bedroom, original bathroom, dining room open to kitchen.

FEATURES - Original timber kitchen with breakfast bar, reverse cycle AC, 4 x ceiling fans, fresh carpet, useable fenced back yard backing to bush, elevated views from upstairs covered entertaining deck, carport off street and single lock up garage.