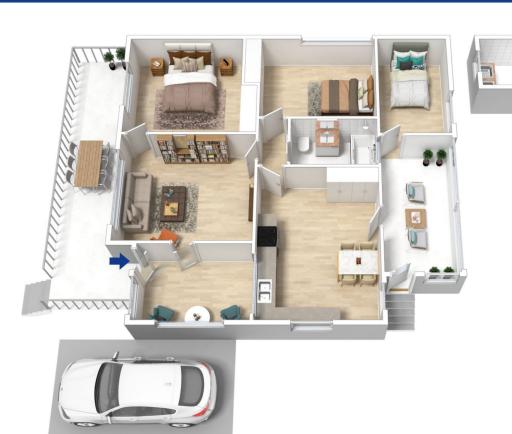

## 68 Rickard Road Warrimoo NSW

LOCATION - Situated on a level 703m2 (approximately) parcel of land in a popular location, this mountains cottage offers a convenient lifestyle with local rail, bus stop, oval and park all within (approximately) 650m.

STYLE - Immaculately presented, light filled 1950's clad cottage with tiled roof.

LAYOUT - Front sitting/study, two living areas, three bedrooms, modern eat-in kitchen with external detached laundry and separate toilet.

FEATURES - Private front deck ideal for morning and afternoon relaxation, modern kitchen, updated flooring, ceiling fans, electric cooking, dishwasher.

Disclaimer: All information contained herein is gathered from sources we believe to be reliable. However, we