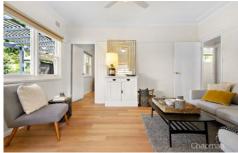

STYLE - Immaculately presented, light filled 1950's clad cottage with tiled roof.

LAYOUT - Front sitting/study, two living areas, three bedrooms, modern eat-in kitchen with external detached laundry and separate toilet.