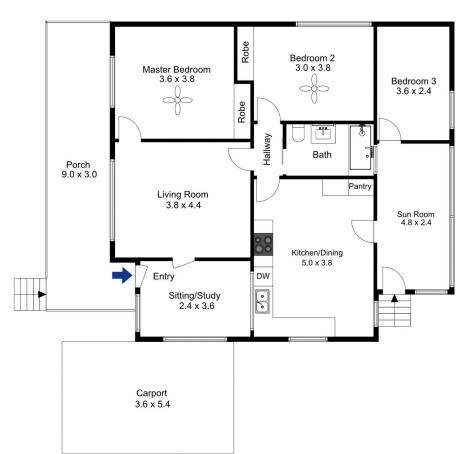

## 68 Rickard Road Warrimoo NSW

LOCATION - Situated on a level 703m2 (approximately) parcel of land in a popular location, this mountains cottage offers a convenient lifestyle with local rail, bus stop, oval and park all within (approximately) 650m.

STYLE - Immaculately presented, light filled 1950's clad cottage with tiled roof.

LAYOUT - Front sitting/study, two living areas, three bedrooms, modern eat-in kitchen with external detached laundry and separate toilet.

FEATURES - Private front deck ideal for morning and afternoon relaxation, modern kitchen, updated flooring, ceiling fans, electric cooking, dishwasher.

Disclaimer: All information contained herein is gathered from sources we believe to be reliable. However, we

## 3 🛺 1 🔓 1 🗬

Type : House Price : \$ 575,000 Land Size : 703 sqm

View : https://www.chapmanrealestate.com.au/sale /nsw/hawkesbury/warrimoo/residential/hous

e/7161031

James Simadas 02 4782 5045

(Not In Position)

oor plan is not to scale; measurements are indicative and in metres. Exterior elements are not in position. Plans should not be relied on. Interested parties should make and rely on their own enquiries