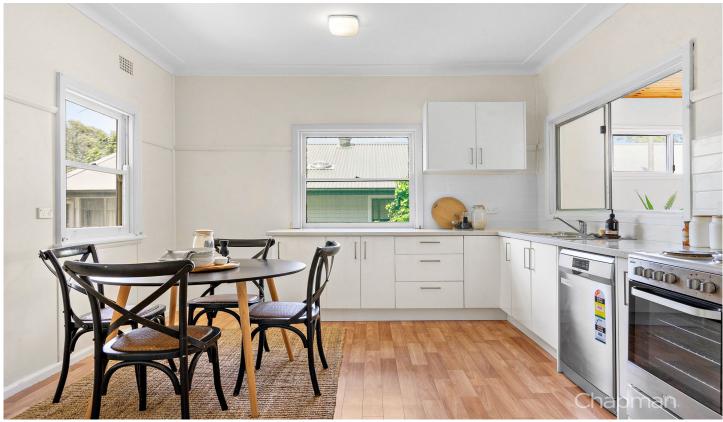

STYLE - Immaculately presented, light filled 1950's clad cottage with tiled roof.

LAYOUT - Front sitting/study, two living areas, three bedrooms, modern eat-in kitchen with external detached laundry and separate toilet.

FEATURES - Private front deck ideal for morning and afternoon relaxation, modern kitchen, updated flooring, ceiling fans, electric cooking, dishwasher.

Disclaimer: All information contained herein is gathered from sources we believe to be reliable. However, we