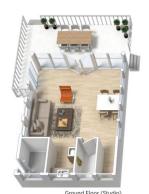

LAYOUT - Main home: 2 sunken living areas and formal dining, 4 bedrooms plus a study or 5th bedroom, walk through built-ins and newly renovated ensuite to main, updated 3 way main bathroom, large kitchen just 12 months old, internal laundry, drive through single car lock up garage. Studio: Clad construction with a metal roof, large windows and sky lights allowing an abundance of