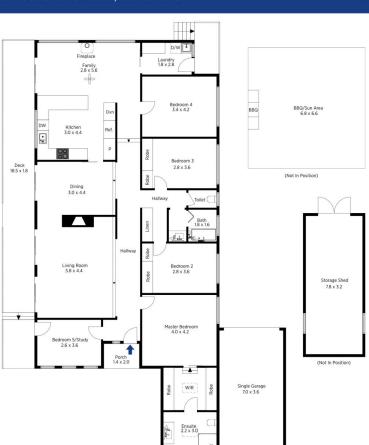

LAYOUT - Main home: 2 sunken living areas and formal dining, 4 bedrooms plus a study or 5th bedroom, walk through built-ins and newly renovated ensuite to main, updated 3 way main bathroom, large kitchen just 12 months old, internal laundry, drive through single car lock up garage. Studio: Clad construction with a metal roof, large windows and sky lights allowing an abundance of