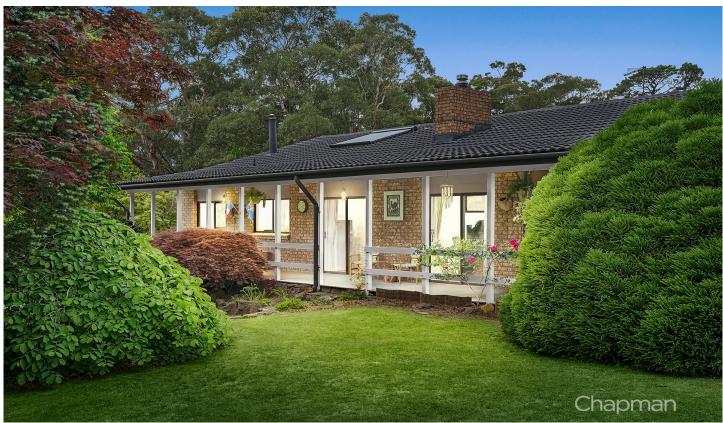

## 68 Genevieve Road Bullaburra NSW

LOCATION - Private and quiet street, with large blocks all around, just 900m to bus and 1.7kms to Bullaburra Station.

STYLE - Single level home of brick construction with a tile roof set on an amazing 3,642m2 (approx.) usable block with professionally landscaped 30 year old gardens and a 42m frontage.

LAYOUT - Main home: 2 sunken living areas and formal dining, 4 bedrooms plus a study or 5th bedroom, walk through built-ins and newly renovated ensuite to main, updated 3 way main bathroom, large kitchen just 12 months old, internal laundry, drive through single car lock up garage. Studio: Clad construction with a metal roof, large windows and sky lights allowing an abundance of