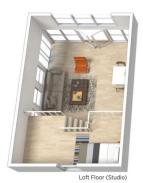

LAYOUT - Main home: 2 sunken living areas and formal dining, 4 bedrooms plus a study or 5th bedroom, walk through built-ins and newly renovated ensuite to main, updated 3 way main bathroom, large kitchen just 12 months old, internal laundry, drive through single car lock up garage. Studio: Clad construction with a metal roof, large windows and sky lights allowing an abundance of