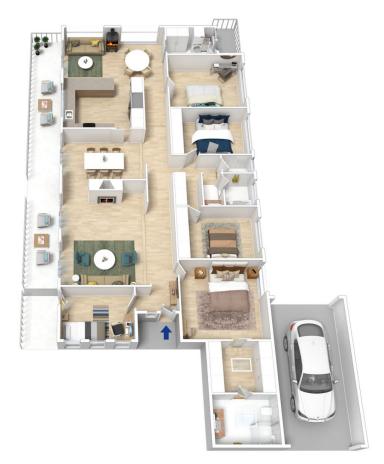

LAYOUT - Main home: 2 sunken living areas and formal dining, 4 bedrooms plus a study or 5th bedroom, walk through built-ins and newly renovated ensuite to main, updated 3 way main bathroom, large kitchen just 12 months old, internal laundry, drive through single car lock up garage. Studio: Clad construction with a metal roof, large windows and sky lights allowing an abundance of