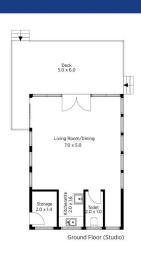

LAYOUT - Main home: 2 sunken living areas and formal dining, 4 bedrooms plus a study or 5th bedroom, walk through built-ins and newly renovated ensuite to main, updated 3 way main bathroom, large kitchen just 12 months old, internal laundry, drive through single car lock up garage. Studio: Clad construction with a metal roof, large windows and sky lights allowing an abundance of