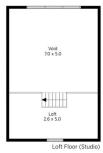

LAYOUT - Main home: 2 sunken living areas and formal dining, 4 bedrooms plus a study or 5th bedroom, walk through built-ins and newly renovated ensuite to main, updated 3 way main bathroom, large kitchen just 12 months old, internal laundry, drive through single car lock up garage. Studio: Clad construction with a metal roof, large windows and sky lights allowing an abundance of