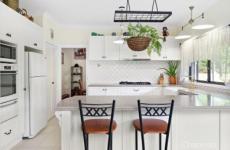

LAYOUT - Main home: 2 sunken living areas and formal dining, 4 bedrooms plus a study or 5th bedroom, walk through built-ins and newly renovated ensuite to main, updated 3 way main bathroom, large kitchen just 12 months old, internal laundry, drive through single car lock up garage. Studio: Clad construction with a metal roof, large windows and sky lights allowing an abundance of