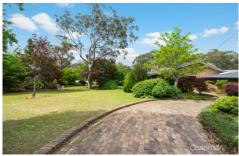

## 68 Genevieve Road Bullaburra NSW

LOCATION - Private and quiet street, with large blocks all around, just 900m to bus and 1.7kms to Bullaburra Station.

STYLE - Single level home of brick construction with a tile roof set on an amazing 3,642m2 (approx.) usable block with professionally landscaped 30 year old gardens and a 42m frontage.