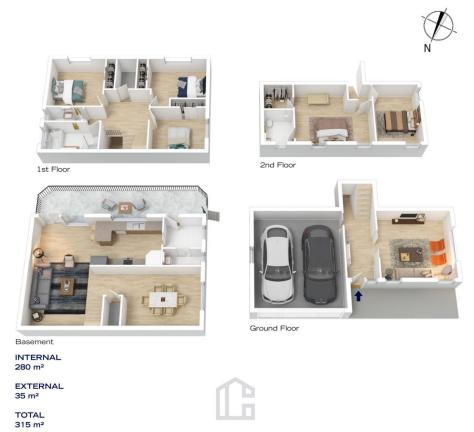

## 115 HENDERSON ROAD, WENTWORTH FALLS

The floor plan is not to scale; measurements are indicative and in metres. All features included in this 3D plan are for inspiration purposes only.

This is not an exact replica of the property or the position of exterior elements. Plans should not be reflect on. Interested parties should make and rely on their own enquiries.

## 115 HENDERSON ROAD, WENTWORTH FALLS