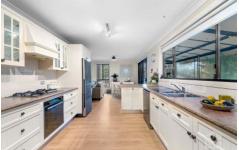

STYLE - Modern multi split level home with colour bond roof sitting on an impressive approx. 1,593m2 block.

LAYOUT - Three separate living spaces ideal for accommodating the entire family on all occasions, 5 spacious bedrooms three with built in robes, generous over size master with dressing area, walk in robe and light and airy ensuite, plus large family bathroom with separate toilet and convenient laundry with external access and additional downstairs powder room.