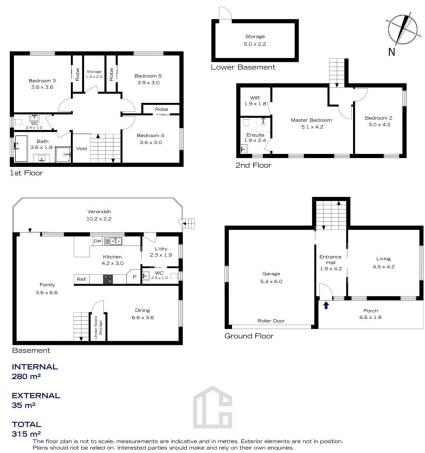

## 115 HENDERSON ROAD, WENTWORTH FALLS

The floor plan is not to scale; measurements are indicative and in metres. All features included in this 3D plan are for inspiration purposes only.

This is not an exact replica of the property or the position of exterior elements. Plans should not be reflect on. Interested parties should make and rely on their own enquiries.

## 115 HENDERSON ROAD, WENTWORTH FALLS