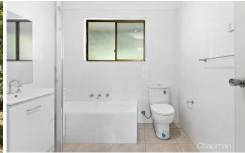

STYLE - Single level home of brick an tile construction on a 720m2 (approx.) block.

LAYOUT - Living open to dining and updated bathroom, three bedrooms, renovated bathroom, internal laundry.

FEATURES - Two reverse cycle air conditioners, natural gas heating, carpet throughout with floorboards beneath, gas hot water, under covered entertaining deck, studio with power, under house storage, fully fenced usable grassy