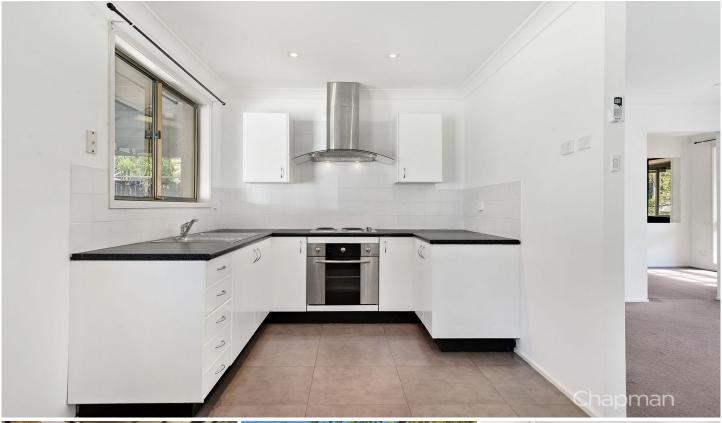

STYLE - Single level home of brick an tile construction on a 720m2 (approx.) block.

LAYOUT - Living open to dining and updated bathroom, three bedrooms, renovated bathroom, internal laundry.

FEATURES - Two reverse cycle air conditioners, natural gas heating, carpet throughout with floorboards beneath, gas hot water, under covered entertaining deck, studio with power, under house storage, fully fenced usable grassy