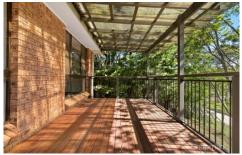

STYLE - Single level home of brick an tile construction on a 720m2 (approx.) block.

LAYOUT - Living open to dining and updated bathroom, three bedrooms, renovated bathroom, internal laundry.

FEATURES - Two reverse cycle air conditioners, natural gas heating, carpet throughout with floorboards beneath, gas hot water, under covered entertaining deck, studio with power, under house storage, fully fenced usable grassy