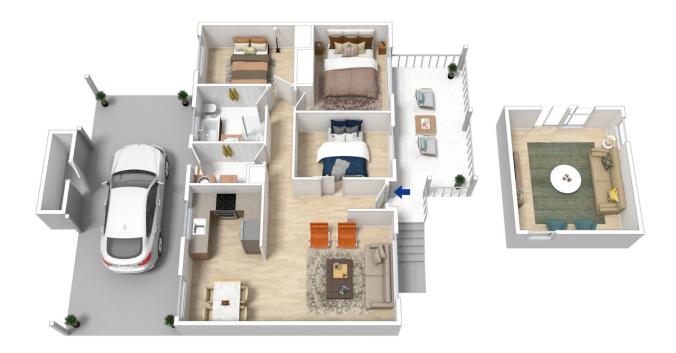

## 2 Sandbox Road Wentworth Falls NSW

LOCATION - Set on a service road with two street frontages (second access from Sandbox Road), just a 1.6km walk to train and 260m to bus, convenient to shops, schools, lookouts.

STYLE - Single level home of brick an tile construction on a 720m2 (approx.) block.

LAYOUT - Living open to dining and updated bathroom, three bedrooms, renovated bathroom, internal laundry.

FEATURES - Two reverse cycle air conditioners, natural gas heating, carpet throughout with floorboards beneath, gas hot water, under covered entertaining deck, studio with power, under house storage, fully fenced usable grassy

the floor plan is not to scale; measurements are indicative and in metres. All features included in this 3D plan are for inspiration purposes only. This is not an exact registra of the property or the position of exterior elements. Plans should not be relied on, interested parties should make and rely on their own enquiris

Produced by **DIAKRIT** 