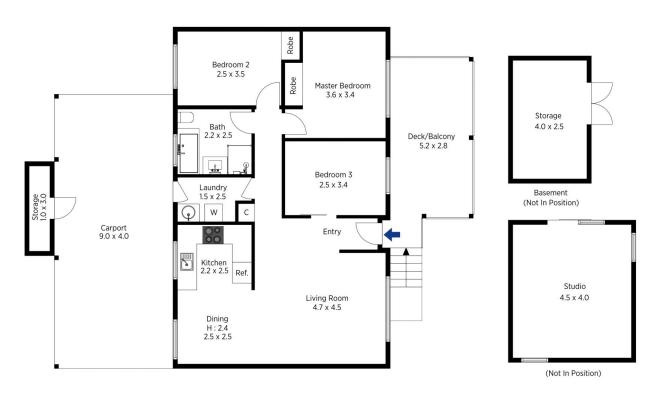

## 76 Great Western Highway, Wentworth Falls

The floor plan is not to scale; measurements are indicative and in metres. Exterior elements are not in position. Plans should not be relied on. Interested parties should make and rely on their own enquiries.

Produced by **DIAKRIT** 