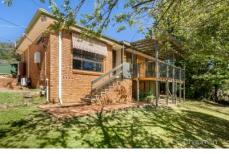

STYLE - Single level home of brick an tile construction on a 720m2 (approx.) block.

LAYOUT - Living open to dining and updated bathroom, three bedrooms, renovated bathroom, internal laundry.

FEATURES - Two reverse cycle air conditioners, natural gas heating, carpet throughout with floorboards beneath, gas hot water, under covered entertaining deck, studio with power, under house storage, fully fenced usable grassy