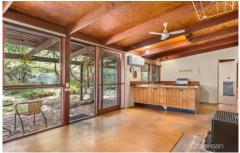

## 68 Queens Road Leura NSW

LOCATION - Positioned in a whisper quiet location set on (approx.) 2,031m2 of usable land complete with valley views. Only an four minute drive to Leura Mall.

STYLE - Brick construction complete with timber panelled ceiling throughout the living areas. Large timber sliding doors off kitchen, family room and lounge room makes for a seamless floor plan. This is a great style home to make your own.

LAYOUT - A generous single level layout offering three bedrooms, two with built in wardrobes, the two living spaces with veranda access.

FEATURES - Family room is complete with combustion fire

For full version visit the website