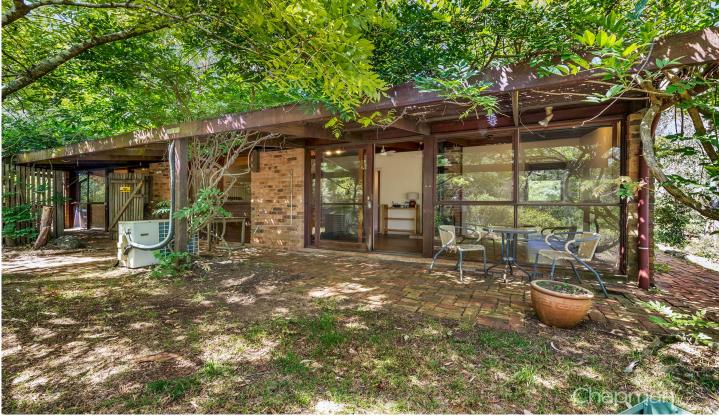

## 68 Queens Road Leura NSW

LOCATION - Positioned in a whisper quiet location set on (approx.) 2,031m2 of usable land complete with valley views. Only an four minute drive to Leura Mall.

STYLE - Brick construction complete with timber panelled ceiling throughout the living areas. Large timber sliding doors off kitchen, family room and lounge room makes for a seamless floor plan. This is a great style home to make your own.

LAYOUT - A generous single level layout offering three bedrooms, two with built in wardrobes, the two living spaces with veranda access.

FEATURES - Family room is complete with combustion fire

For full version visit the website