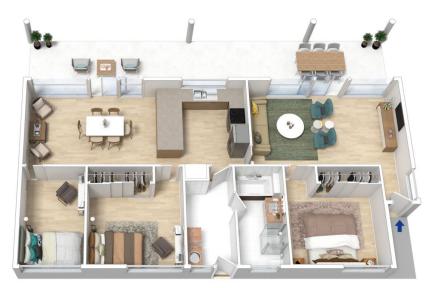

## 68 Queens Road Leura NSW

LOCATION - Positioned in a whisper quiet location set on (approx.) 2,031m2 of usable land complete with valley views. Only an four minute drive to Leura Mall.

STYLE - Brick construction complete with timber panelled ceiling throughout the living areas. Large timber sliding doors off kitchen, family room and lounge room makes for a seamless floor plan. This is a great style home to make your own.

LAYOUT - A generous single level layout offering three bedrooms, two with built in wardrobes, the two living spaces with veranda access.

FEATURES - Family room is complete with combustion fire

For full version visit the website

## 68 Queens Road, Leura

refloor plan is not to scale; measurements are indicative and in metres. Exterior elements are not in position. Plans should not be relied on. Interested parties should make and rely on their own enquiries.