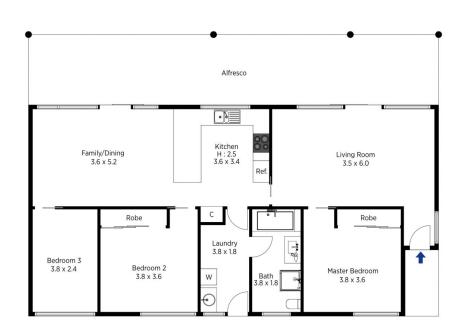

## 68 Queens Road Leura NSW

LOCATION - Positioned in a whisper quiet location set on (approx.) 2,031m2 of usable land complete with valley views. Only an four minute drive to Leura Mall.

STYLE - Brick construction complete with timber panelled ceiling throughout the living areas. Large timber sliding doors off kitchen, family room and lounge room makes for a seamless floor plan. This is a great style home to make your own.

LAYOUT - A generous single level layout offering three bedrooms, two with built in wardrobes, the two living spaces with veranda access.

FEATURES - Family room is complete with combustion fire

For full version visit the website

## 68 Queens Road, Leura

refloor plan is not to scale; measurements are indicative and in metres. Exterior elements are not in position. Plans should not be relied on. Interested parties should make and rely on their own enquiries.