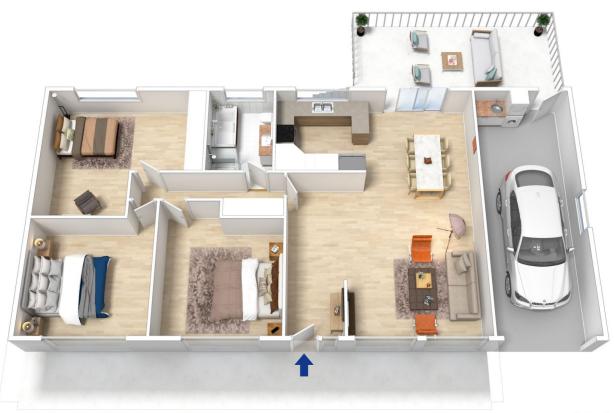

## 63A Second Avenue Katoomba NSW

Location - Set on the North side of Katoomba, this spacious home is well-positioned with a bus stop as close as 90 meters and an easy 3km drive to the amenities of Katoomba CBD. Surrounded by similar quality homes on a generous 1,012sqm (approx.) block, this home is must to inspect.

Style - Representing fantastic value, this home exudes period elements inside and out with 9ft ceilings throughout, decorative cornices and ceiling rosettes, moulded skirting boards and an antique style hearth and mantelpiece in the lounge room.

Layout - Offering a thoughtful floorplan with a generous open plan living/dining area, electric kitchen with ample

For full version visit the website