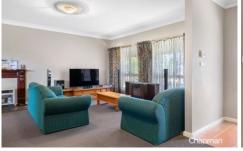

Style - Representing fantastic value, this home exudes period elements inside and out with 9ft ceilings throughout, decorative cornices and ceiling rosettes, moulded skirting boards and an antique style hearth and mantelpiece in the lounge room.

Layout - Offering a thoughtful floorplan with a generous open plan living/dining area, electric kitchen with ample

For full version visit the website