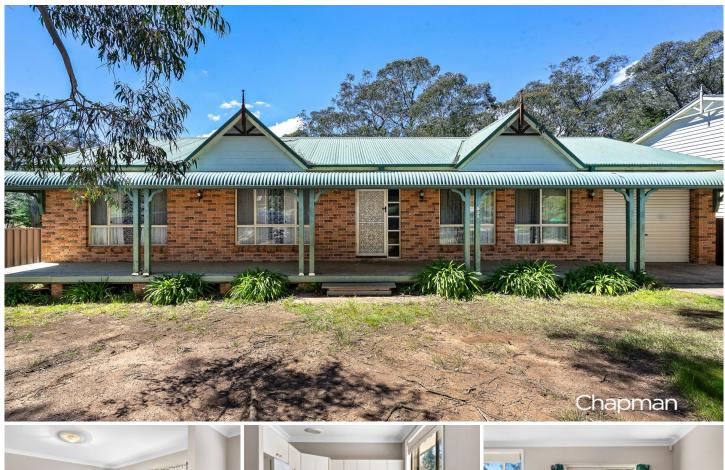

## 63A Second Avenue Katoomba NSW

Location - Set on the North side of Katoomba, this spacious home is well-positioned with a bus stop as close as 90 meters and an easy 3km drive to the amenities of Katoomba CBD. Surrounded by similar quality homes on a generous 1,012sqm (approx.) block, this home is must to inspect.

Style - Representing fantastic value, this home exudes period elements inside and out with 9ft ceilings throughout, decorative cornices and ceiling rosettes, moulded skirting boards and an antique style hearth and mantelpiece in the lounge room.

Layout - Offering a thoughtful floorplan with a generous open plan living/dining area, electric kitchen with ample

For full version visit the website