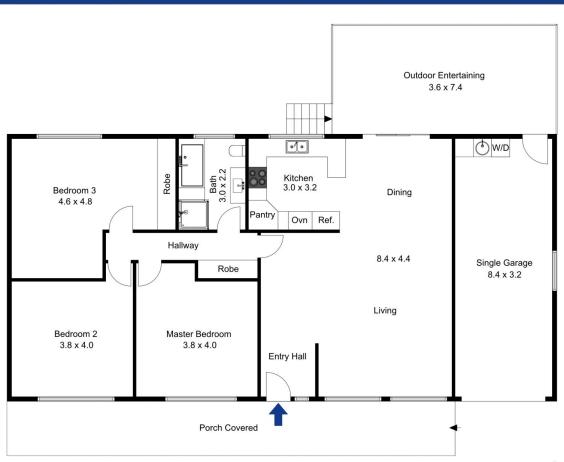

## 63A Second Avenue Katoomba NSW

Location - Set on the North side of Katoomba, this spacious home is well-positioned with a bus stop as close as 90 meters and an easy 3km drive to the amenities of Katoomba CBD. Surrounded by similar quality homes on a generous 1,012sqm (approx.) block, this home is must to inspect.

Style - Representing fantastic value, this home exudes period elements inside and out with 9ft ceilings throughout, decorative cornices and ceiling rosettes, moulded skirting boards and an antique style hearth and mantelpiece in the lounge room.

Layout - Offering a thoughtful floorplan with a generous open plan living/dining area, electric kitchen with ample

For full version visit the website