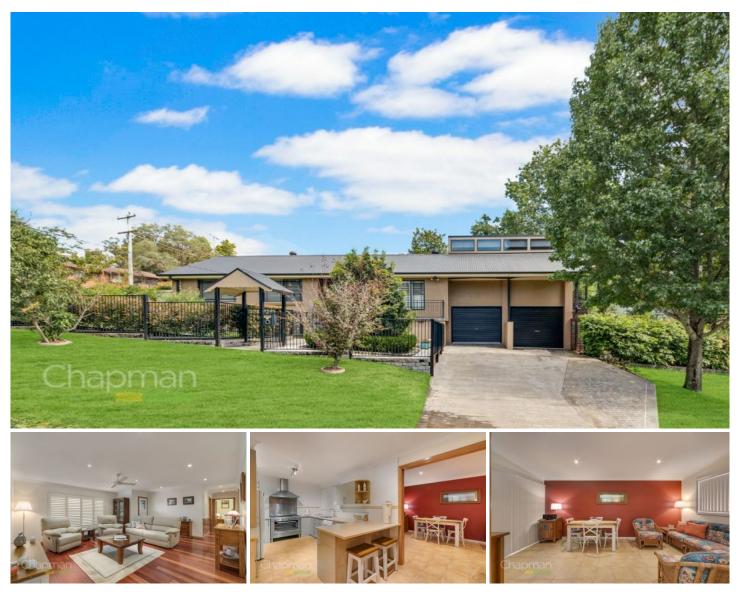

## 28 Bellbird Crescent Blaxland NSW

LOCATION: Set behind established hedges and landscaped grounds on a manageable block of approx. 759sqm. Walk to shops, bus, schools and park, convenient access down to Emu Plains, Nepean River & Penrith CBD.

STYLE: Flawlessly renovated throughout - split level, rendered brick home with Colorbond roof. A true statement in style and sophistication, from the manicured gardens to the illuminated hallway with runway lights and alfresco with plantation shutters.

LAYOUT: 2 living rooms, 4 bedrooms (2 with built in robes), includes large hotel style master suite complete with walk in robe, ensuite, electric blinds, TV point and Juliette balcony. 2 bathrooms overall (heated towel rail in main).

FEATURES: Caesarstone kitchen with 900mm gas cooking