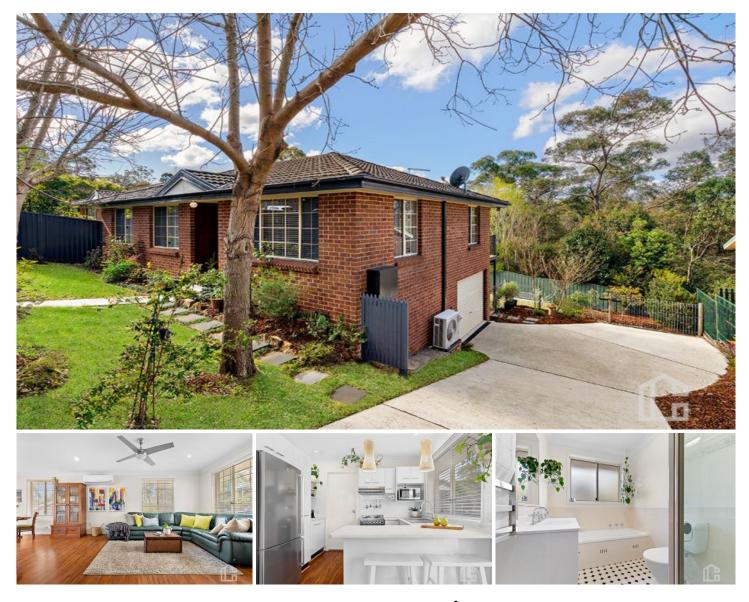

## 4 Newton Way Winmalee NSW

LOCATION - This beautiful family home is situated in a quiet pocket of Winmalee, only moments' drive to Winmalee Shops, schools and picturesque bush trails. Enjoy quick and easy access to the M4 Motorway or take the scenic route down the mountain and through Yarramundi to reach Penrith.

STYLE - Lovingly maintained, this home has been tastefully updated over time. It features floating timber floors in the living, dining and kitchen, and the bedrooms are all carpeted. The kitchen is awash with light, and features a stainless steel, electric stove, as well as chic high gloss cupboards. This home has a modern colour palette throughout, as well as a lovely open floor plan.

## 3 🎮 1 🚰 1 🚘

| Туре  | : Semi Detached |
|-------|-----------------|
| Price | : \$ 751,495    |

Land Size : 382 sqm

View :

: https://www.chapmanrealestate.com.au/sale /nsw/hawkesbury/winmalee/residential/semi -detached/7161019