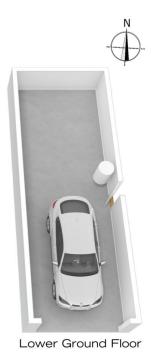

Lower Ground Floor

14 m<sup>2</sup>
TOTAL
105 m<sup>2</sup>
The floor plan is not to scale; measurements are indicative and in metres. Exterior elements are not in position.
Plans should not be relied on. Interested parties should make and rely on their own enquiries.