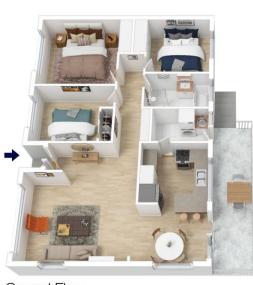

## 4 NEWTON WAY, WINMALEE

Ground Floor INTERNAL 91 m<sup>2</sup> EXTERNAL 14 m<sup>2</sup>

Ground Floor

INTERNAL 91 m<sup>2</sup> EXTERNAL

TOTAL 105 m<sup>2</sup> The floor plan is not to scale, measurements are indicative and in metres. All features included in the 3D plan are for inspiration purposes only. This is not an east replica of the property of the position of easting earners. Plans include not be relead to intervise plants whold make and rely on their own en

4 NEWTON WAY, WINMALEE Robe Robe Bedroom 2 2.7 x 2.8 Bedroom 1 3.3 x 3.5 do e Under House Storage 5.4 x 4.0 Bath .7 x 2.8 Hall Bedroom 3 2.6 x 3.5 ¥ (нw) W/D (\* do Robe С Laundry 1.5 x 2.4 Porch Entrance Hall Kitchen 2.6 x 2.9 Р Balcony 6.4 x 1.7 Garage 6.0 x 4.0 Ref. Living 3.7 x 4.5 æ Dining 2.3 x 3.0 AC Roller Door