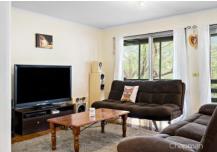

STYLE - Light-filled single level clad home with private bush outlook.

LAYOUT - Large open plan living, dining and country style kitchen. 3 bedrooms + study, 2 bathrooms.

FEATURES - Timber floors throughout, split system air-conditioner, dishwasher, under-bench oven, canopy range hood, gas points in most rooms and living area. Private off-street parking for 2 or more cars behind gates.