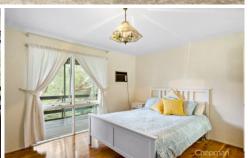

STYLE - Light-filled single level clad home with private bush outlook.

LAYOUT - Large open plan living, dining and country style kitchen. 3 bedrooms + study, 2 bathrooms.

FEATURES - Timber floors throughout, split system air-conditioner, dishwasher, under-bench oven, canopy range hood, gas points in most rooms and living area. Private off-street parking for 2 or more cars behind gates.