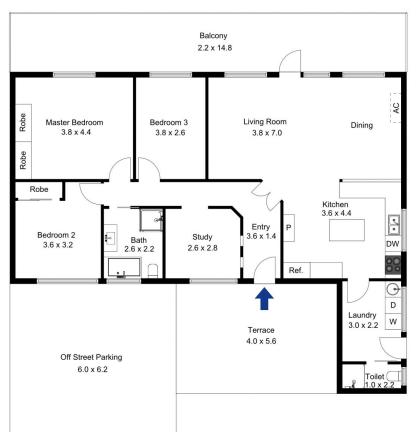

STYLE - Light-filled single level clad home with private bush outlook.

LAYOUT - Large open plan living, dining and country style kitchen. 3 bedrooms + study, 2 bathrooms.

FEATURES - Timber floors throughout, split system air-conditioner, dishwasher, under-bench oven, canopy range hood, gas points in most rooms and living area. Private off-street parking for 2 or more cars behind gates.

## 92 Ross Crescent, Blaxland

The floor plan is not to scalar, measurements are indicative and in metres. All features included in this 20 plan are for inspiration purposes only. This is not an exact replica of the property or the position of extend references. Plans should not be relied on. Interested parties should make and rely or their own enquire