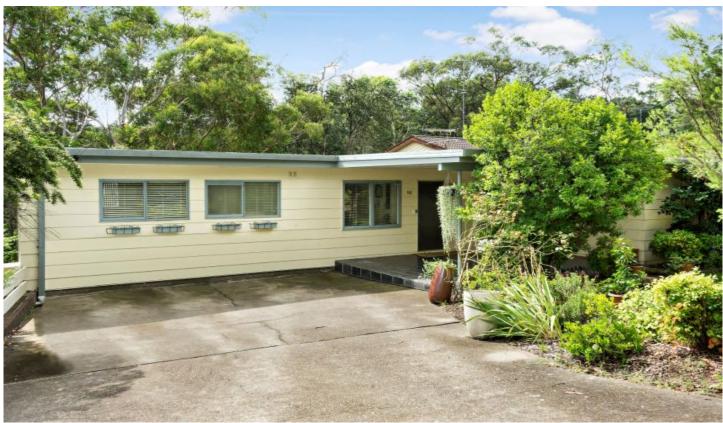

## 92 Ross Crescent Blaxland NSW

LOCATION - Highly sought after south side of Blaxland, private bush outlook, conveniently located within 600 metres to local primary school, 750 metres to train and shops. Block size approx. 828m2

STYLE - Light-filled single level clad home with private bush outlook.

LAYOUT - Large open plan living, dining and country style kitchen. 3 bedrooms + study, 2 bathrooms.

FEATURES - Timber floors throughout, split system air-conditioner, dishwasher, under-bench oven, canopy range hood, gas points in most rooms and living area. Private off-street parking for 2 or more cars behind gates.