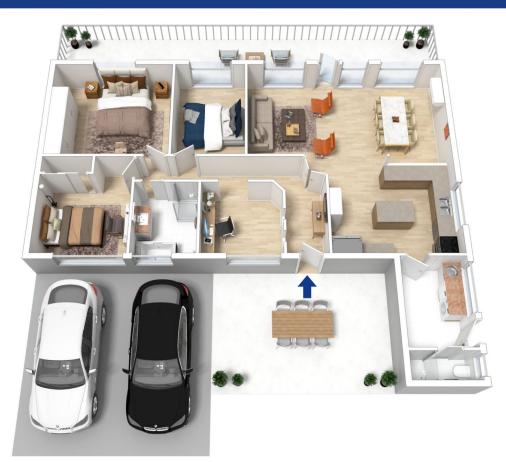

STYLE - Light-filled single level clad home with private bush outlook.

LAYOUT - Large open plan living, dining and country style kitchen. 3 bedrooms + study, 2 bathrooms.

FEATURES - Timber floors throughout, split system air-conditioner, dishwasher, under-bench oven, canopy range hood, gas points in most rooms and living area. Private off-street parking for 2 or more cars behind gates.

## 92 Ross Crescent, Blaxland

The floor plan is not to scalar, measurements are indicative and in metres. All features included in this 20 plan are for inspiration purposes only. This is not an exact replica of the property or the position of extend references. Plans should not be relied on. Interested parties should make and rely or their own enquire