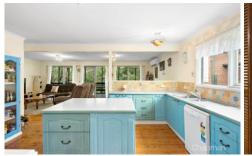

STYLE - Light-filled single level clad home with private bush outlook.

LAYOUT - Large open plan living, dining and country style kitchen. 3 bedrooms + study, 2 bathrooms.

FEATURES - Timber floors throughout, split system air-conditioner, dishwasher, under-bench oven, canopy range hood, gas points in most rooms and living area. Private off-street parking for 2 or more cars behind gates.