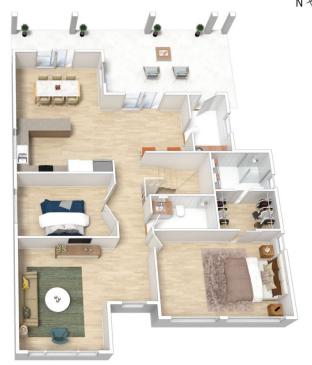

STYLE - 2 storey executive style residence set amongst manicured, easy to maintain gardens. With light-filled interiors, bush and valley vistas a sense of calm is felt throughout.

LAYOUT - Flexible and convenient floor plan encompassing 4 bedrooms (2 on the entry level), master complete with walk through robe and ensuite. Multiple separate indoor/outdoor living areas, open plan kitchen, dining and living overlooking lush yard, 3 bathrooms over all

## 1 Acacia Place, Blaxland

First Floor

e floor plan is not to scale; measurements, are indicative and in metres. All features included in this ID plan are for inspiration purposes only. This is not an exact region of the property of the position of exterior elements. Plans should not be refer don, therefore parties should make and rely on their own enquines