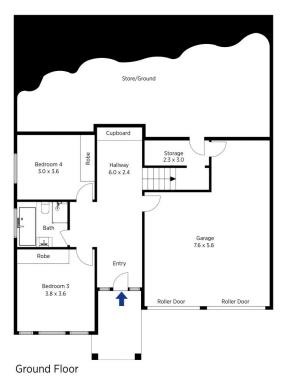

STYLE - 2 storey executive style residence set amongst manicured, easy to maintain gardens. With light-filled interiors, bush and valley vistas a sense of calm is felt throughout.

LAYOUT - Flexible and convenient floor plan encompassing 4 bedrooms (2 on the entry level), master complete with walk through robe and ensuite. Multiple separate indoor/outdoor living areas, open plan kitchen, dining and living overlooking lush yard, 3 bathrooms over all

## 4 2 3 2 2

Type : House Land Size : 553.5 sqm

**View**: https://www.chapmanrealestate.com.au/sale

/nsw/blue-mountains-surrounds/blaxland/res

idential/house/7161011

Milton Player 02 4739 4311

ne floor plan is not to scale; measurements are indicative and in metres. Exterior elements are not in position. Plans should not be relied on. Interested parties should make and rely on their own enquiries