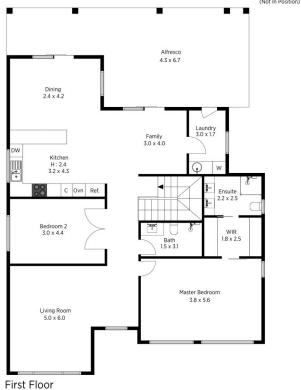

STYLE - 2 storey executive style residence set amongst manicured, easy to maintain gardens. With light-filled interiors, bush and valley vistas a sense of calm is felt throughout.

LAYOUT - Flexible and convenient floor plan encompassing 4 bedrooms (2 on the entry level), master complete with walk through robe and ensuite. Multiple separate indoor/outdoor living areas, open plan kitchen, dining and living overlooking lush yard, 3 bathrooms over all

## 1 Acacia Place, Blaxland

First Floor

e floor plan is not to scale; measurements, are indicative and in metres. All features included in this ID plan are for inspiration purposes only. This is not an exact region of the property of the position of exterior elements. Plans should not be refer don, therefore parties should make and rely on their own enquines