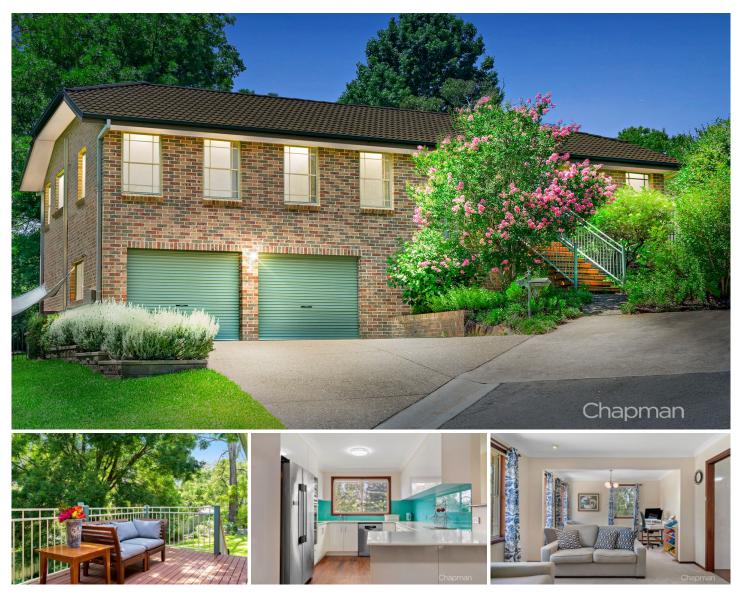

## 27 Nightingale Drive Blaxland NSW

LOCATION - Private and commanding position set at the end of an exclusive cul de sac. Walk to local oval, park, netball and basketball courts and gym.

STYLE - Attractive brick and tile residence in immaculate condition and a quality feel throughout.

LAYOUT - Sunny living room, huge separate dining/family room, 4 double bedrooms all with built-in robes, 2.5 bathrooms including ensuite off master.

FEATURES - Renovated kitchen with stone counter tops, Bosch dishwasher and induction cooking, ducted reverse cycle air conditioning, vinyl plank flooring, rear deck, big, fully fenced back yard, oversized double garage and side access to rear yard (perfect for building pool, sheds, caravan, boat etc.).