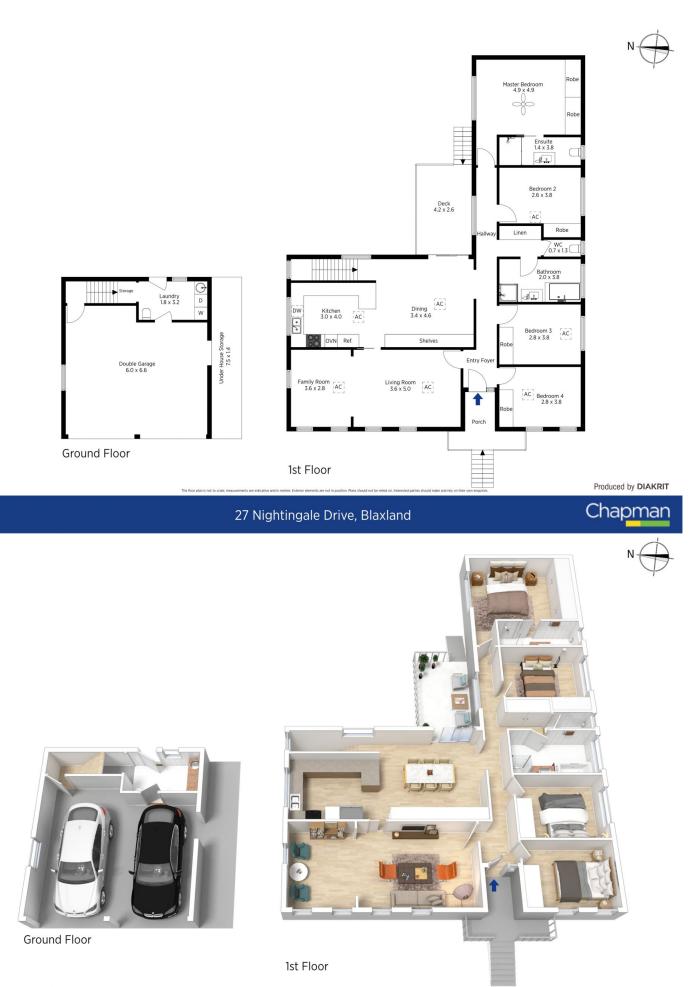

LAYOUT - Sunny living room, huge separate dining/family room, 4 double bedrooms all with built-in robes, 2.5 bathrooms including ensuite off master.

FEATURES - Renovated kitchen with stone counter tops, Bosch dishwasher and induction cooking, ducted reverse cycle air conditioning, vinyl plank flooring, rear deck, big, fully fenced back yard, oversized double garage and side access to rear yard (perfect for building pool, sheds, caravan, boat etc.).