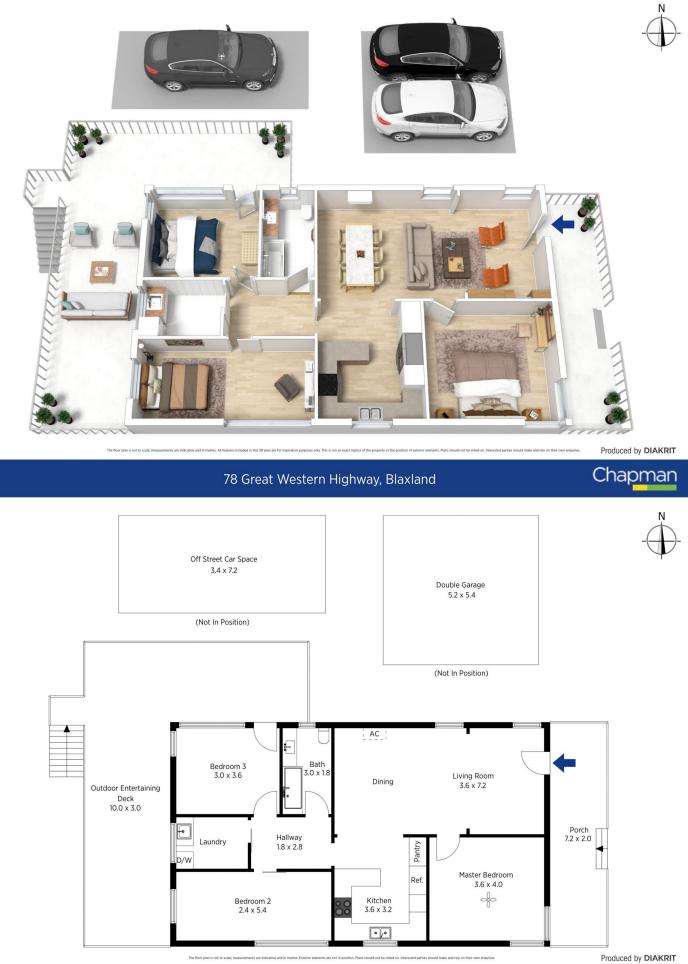

STYLE: Single level Mountain Cottage enjoying a lush bush backdrop and distant mountain view. Set on a large 1088sqm (approx) usable block of land

LAYOUT: Living / dining, modern bathroom, 3 bedrooms (master with built - in robe)

FEATURES: Modern open plan kitchen, reverse cycle air conditioning, ceiling fan, polished timber floor boards, high ceilings, picture rails, wrap around covered deck & covered front porch. Expansive, fully fenced back yard, double