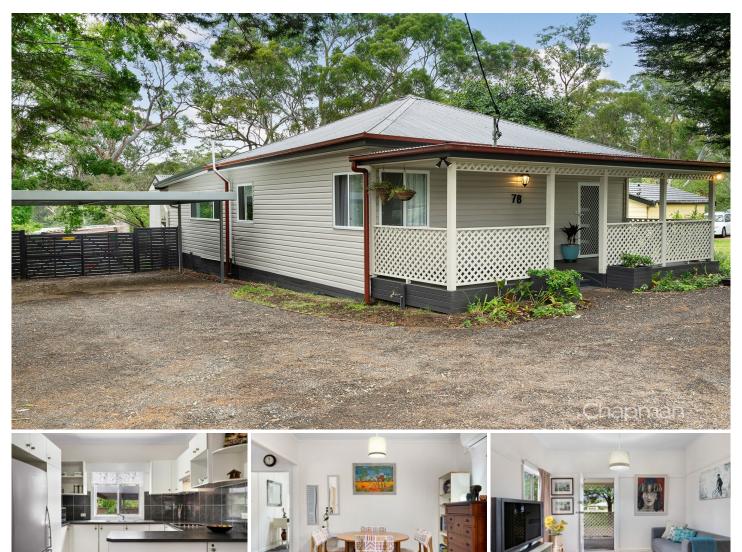

## **78 Great Western Highway Blaxland NSW**

LOCATION: Conveniently located between Glenbrook and Blaxland, a short drive or leisurely walk (1.2km approx) to Blaxland rail, shops, medical centre & Glenbrook Swim centre. Approximately 550m to local high school & 700m to Brooklands Village with array of business' and Lapstone Hotel.

STYLE: Single level Mountain Cottage enjoying a lush bush backdrop and distant mountain view. Set on a large 1088sqm (approx) usable block of land

LAYOUT: Living / dining, modern bathroom, 3 bedrooms (master with built - in robe)

FEATURES: Modern open plan kitchen, reverse cycle air conditioning, ceiling fan, polished timber floor boards, high ceilings, picture rails, wrap around covered deck & covered front porch. Expansive, fully fenced back yard, double