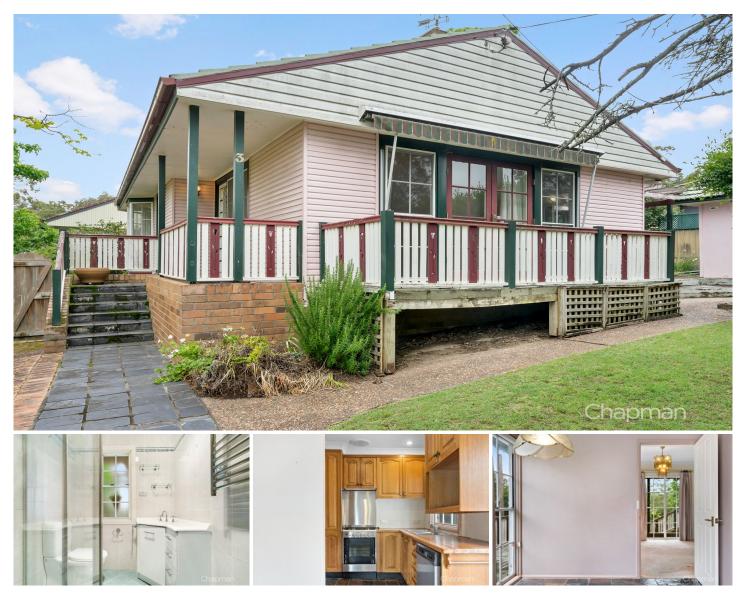

## **3 Marguerite Avenue Mount Riverview NSW**

LOCATION - Corner location, within a walk to bus, shops, park and school.

STYLE - Single level weatherboard cottage awaiting your style and renovation.

LAYOUT - Living room, 3 bedrooms, modernised bathroom with heated towel rail.

FEATURES - Reverse cycle air conditioning, timber kitchen with gas cooking, bay window, paved courtyard, covered front porch, timber shed, outdoor spa (heater needs replacing), side and rear decks (need repair), corner block with lock-up garage and side access.