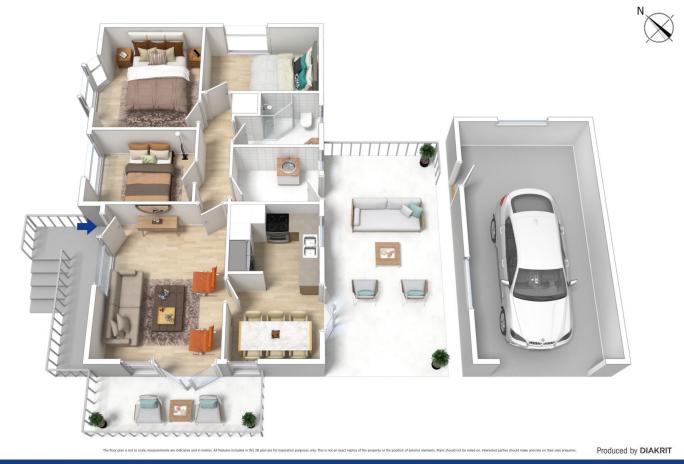

## **3 Marguerite Avenue Mount Riverview NSW**

LOCATION - Corner location, within a walk to bus, shops, park and school.

STYLE - Single level weatherboard cottage awaiting your style and renovation.

LAYOUT - Living room, 3 bedrooms, modernised bathroom with heated towel rail.