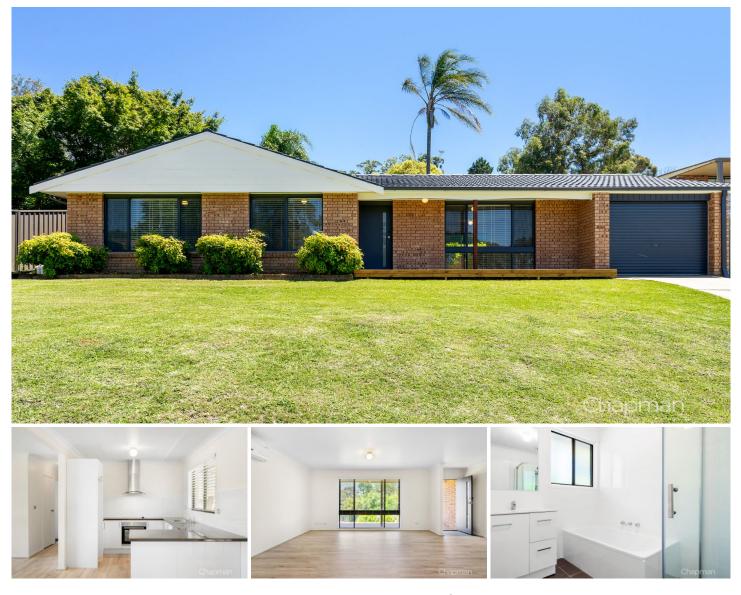

## **6 Jura Crescent Winmalee NSW**

LOCATION - Proudly set on the high side of a quiet cul de sac, just 800m to local shops & bus, 2.2km to Winmalee Village and convenient to local schools.

STYLE - Newly renovated single level home of brick construction and tile roof.

LAYOUT - Open plan living, dining and kitchen, three bedrooms all with built in wardrobes, renovated bathroom with separate toilet, renovated laundry.

FEATURES - New kitchen with dishwasher, butlers pantry, reverse cycle AC, new flooring throughout, new venetian blinds throughout, bathed in natural light, large undercover entertaining area at rear and good sized fully fenced grassy back yard, stylish landscaping front and back, lock up garage.