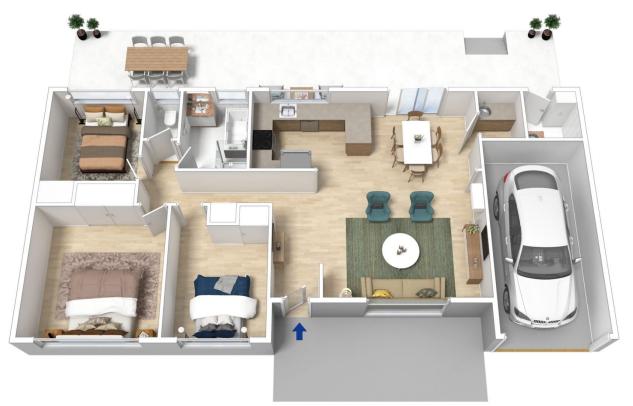

LAYOUT - Open plan living, dining and kitchen, three bedrooms all with built in wardrobes, renovated bathroom with separate toilet, renovated laundry.

FEATURES - New kitchen with dishwasher, butlers pantry, reverse cycle AC, new flooring throughout, new venetian blinds throughout, bathed in natural light, large undercover entertaining area at rear and good sized fully fenced grassy back yard, stylish landscaping front and back, lock up garage.