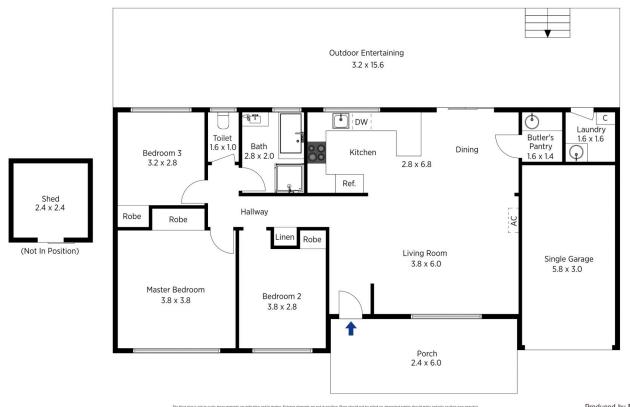

LAYOUT - Open plan living, dining and kitchen, three bedrooms all with built in wardrobes, renovated bathroom with separate toilet, renovated laundry.

FEATURES - New kitchen with dishwasher, butlers pantry, reverse cycle AC, new flooring throughout, new venetian blinds throughout, bathed in natural light, large undercover entertaining area at rear and good sized fully fenced grassy back yard, stylish landscaping front and back, lock up garage.