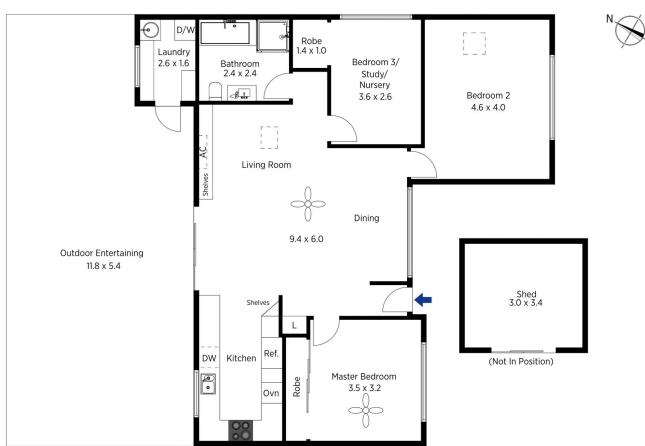

STYLE - Single level rendered brick veneer home with tile roof sitting on a generous 1556 m2 block with amazing bush vista.

LAYOUT - Open floor plan combining living & dining with easy access to level outdoor patio/entertaining area, 3 bedrooms, master with built in robes, huge 4.6m x 4m second bed and third bed/nursery or study with built in desk, modern styled bathroom.

FEATURES - Modern galley style kitchen with dishwasher and generous storage, split system AC, ceiling fans, timber floors, laundry, landscaped garden (with citrus & mulberry

For full version visit the website

## 14 Rickard Road, Warrimoo

The floor plan is not to scale; measurements are indicative and in metres. Exterior elements are not in position. Plans should not be relied on. Interested parties should make and rely on their own enquiries.

Produced by **DIAKRIT** 