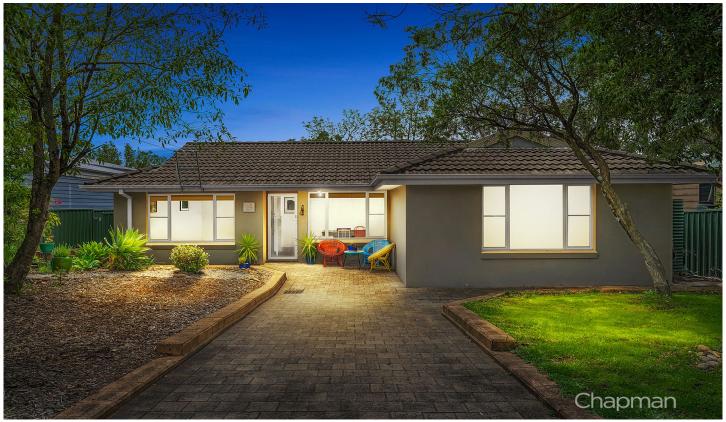

## 14 Rickard Road Warrimoo NSW

LOCATION - Within 250m to Warrimoo Station and convenient access (via the overpass) to local village shops, 1km from Warrimoo Oval, tennis courts, bush walks and school.

STYLE - Single level rendered brick veneer home with tile roof sitting on a generous 1556 m2 block with amazing bush vista.

LAYOUT - Open floor plan combining living & dining with easy access to level outdoor patio/entertaining area, 3 bedrooms, master with built in robes, huge 4.6m x 4m second bed and third bed/nursery or study with built in desk, modern styled bathroom.