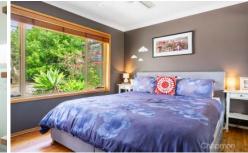

STYLE - Single level rendered brick veneer home with tile roof sitting on a generous 1556 m2 block with amazing bush vista.

LAYOUT - Open floor plan combining living & dining with easy access to level outdoor patio/entertaining area, 3 bedrooms, master with built in robes, huge 4.6m x 4m second bed and third bed/nursery or study with built in desk, modern styled bathroom.

FEATURES - Modern galley style kitchen with dishwasher and generous storage, split system AC, ceiling fans, timber floors, laundry, landscaped garden (with citrus & mulberry

For full version visit the website