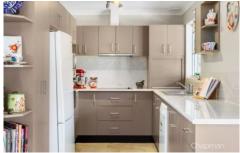

FEATURES - Modern galley style kitchen with dishwasher and generous storage, split system AC, ceiling fans, timber floors, laundry, landscaped garden (with citrus & mulberry

For full version visit the website