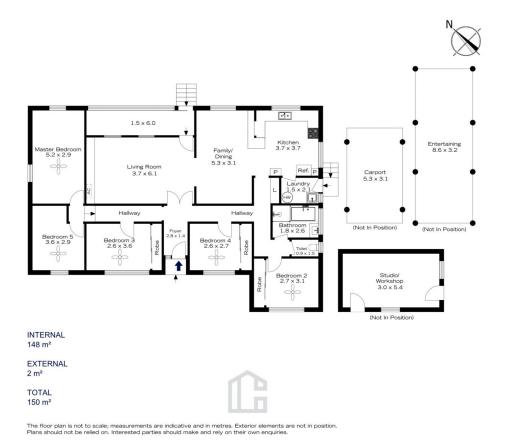

LAYOUT - Large living room, dining room (or 2nd living area), 4 bedrooms plus study (3 with built-ins, all with ceiling fans), bathroom with separate toilet.

FEATURES - Generous open plan timber kitchen, polished timber floorboards, reverse cycle air conditioning, great sized rooms, covered screen enclosed porch, reasonably fully fenced level yard, covered paved alfresco, separate studio, circular drive, carport.

2 WILSON WAY, BLAXLAND

The floor plan is not to scale; measurements are indicative and in metres. All features included in this 3D plan are for inspiration purposes only. This is not an exact replica of the property or the position of exterior elements. Plans should not be relied on. Interested parties should make and rely on their own enquiries.