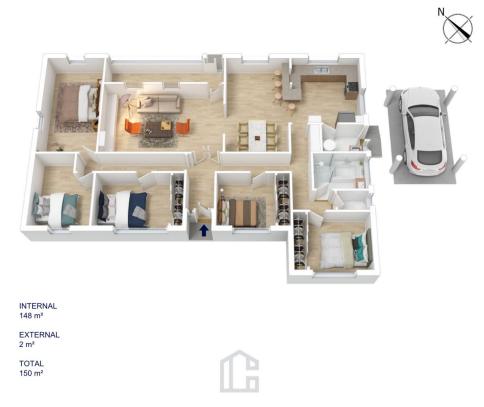

LAYOUT - Large living room, dining room (or 2nd living area), 4 bedrooms plus study (3 with built-ins, all with ceiling fans), bathroom with separate toilet.

FEATURES - Generous open plan timber kitchen, polished timber floorboards, reverse cycle air conditioning, great sized rooms, covered screen enclosed porch, reasonably fully fenced level yard, covered paved alfresco, separate studio, circular drive, carport.

2 WILSON WAY, BLAXLAND

The floor plan is not to scale; measurements are indicative and in metres. All features included in this 3D plan are for inspiration purposes only. This is not an exact replica of the property or the position of exterior elements. Plans should not be relied on. Interested parties should make and rely on their own enquiries.