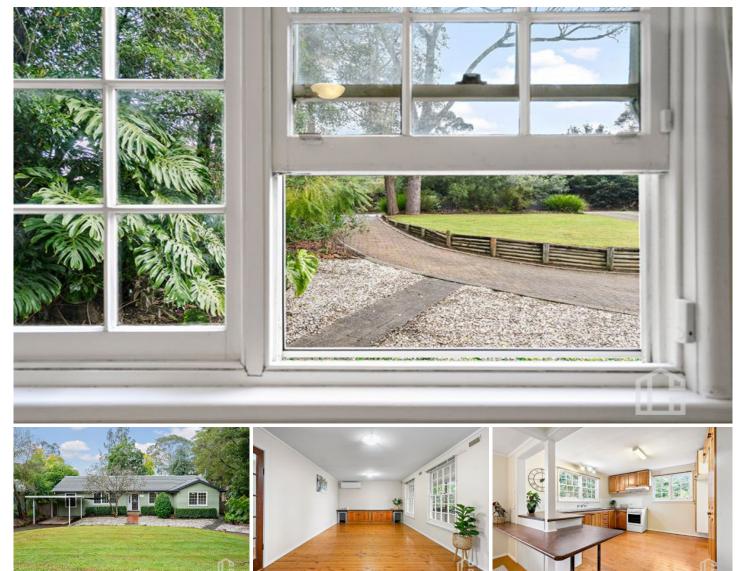

## 2 Wilson Way Blaxland NSW

LOCATION - R2 zoned and set on a reasonably level and wide 972m2 approx block within walking distance to rail services, bus, supermarket, shops, and local school.

STYLE - Single level cottage with loads of charm and character with loads of potential for further development, if desired, via its advantageous zoning.

LAYOUT - Large living room, dining room (or 2nd living area), 4 bedrooms plus study (3 with built-ins, all with ceiling fans), bathroom with separate toilet.

FEATURES - Generous open plan timber kitchen, polished timber floorboards, reverse cycle air conditioning, great sized rooms, covered screen enclosed porch, reasonably fully fenced level yard, covered paved alfresco, separate studio, circular drive, carport.