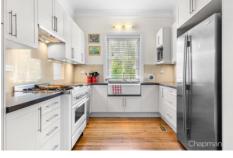

FEATURES - Loads of storage in the kitchen, Caesarstone benches, butlers sink, dishwasher ILVE majestic gas range, breakfast bar, slow combustion fire place, coal fire place, central gas heating, reverse cycle ducted air, ventis