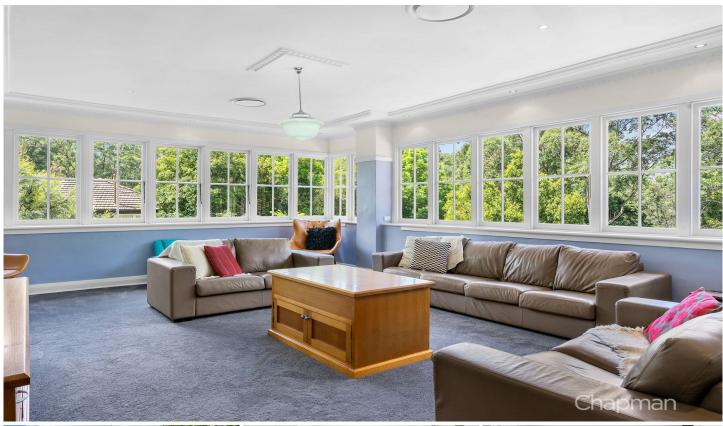

STYLE - Tastefully renovated double story circa 1920's with Art Deco features and exceptional character.

LAYOUT - Formal living, second oversized living area, formal dining, renovated kitchen, 4 large bedrooms, all with built ins, ensuite to main, main bathroom with spa bath and double sink, converted garage with 3rd bathroom, large laundry with 4th toilet.

FEATURES - Loads of storage in the kitchen, Caesarstone benches, butlers sink, dishwasher ILVE majestic gas range, breakfast bar, slow combustion fire place, coal fire place, central gas heating, reverse cycle ducted air, ventis