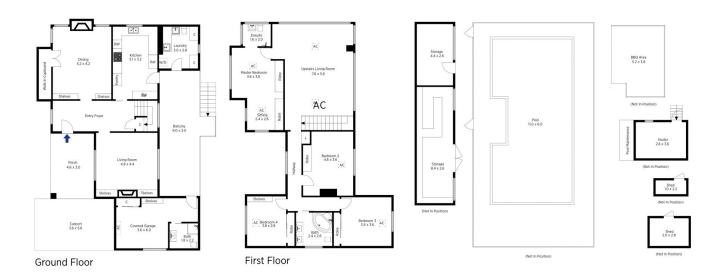

Ground Floor

First Floor

Produced by **DIAKRIT** 

## 17 Hawkesbury Road, Springwood

he floor plan is not to scale; measurements are indicative and in metres. Exterior elements are not in position. Plans should not be relied on. Interested parties should make and rely on their own enquiries

Produced by **DIAKRIT** 