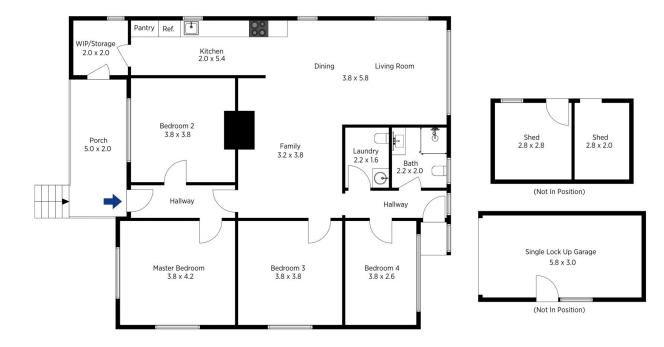

LAYOUT - Spacious L shape family/dining/living area, 4 bedrooms, updated kitchen with large walk-in pantry, updated bathroom, internal laundry with 2nd toilet.

FEATURES - Tall ceilings, carpet throughout, gas heating, large windows, light filled, large fully fenced yard, garden shed, single car lock up garage.