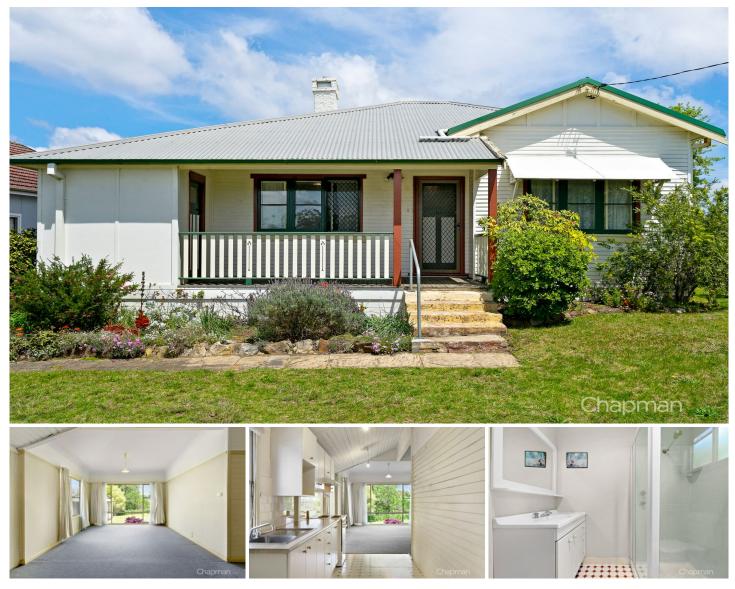

## 332 Great Western Highway Bullaburra NSW

LOCATION - Set on a large block with a bush outlook, moments away from shops, schools, parks, 190m to bus and 750m to train.

STYLE - Single level cottage of clad construction and a metal roof on a 1,119m2 (approx.) block.

LAYOUT - Spacious L shape family/dining/living area, 4 bedrooms, updated kitchen with large walk-in pantry, updated bathroom, internal laundry with 2nd toilet.

FEATURES - Tall ceilings, carpet throughout, gas heating, large windows, light filled, large fully fenced yard, garden shed, single car lock up garage.