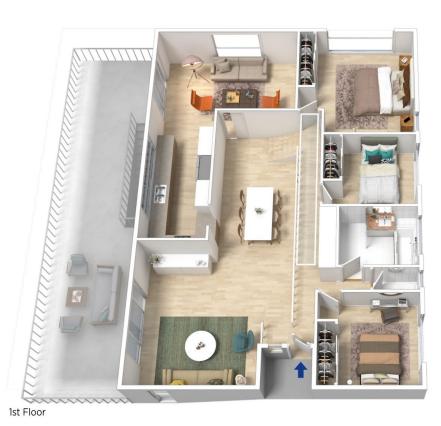

STYLE - Vibrant, bright and delightful. This bush land brick and tile house has a generous and dynamic layout, ideal for its gorgeous local. Sunny home with north facing rear aspect.

LAYOUT - 2 living rooms, 3 bedrooms (all with built in robes), bathroom with separate toilet.

FEATURES - Ducted reverse cycle air conditioning, ceiling fans, gas bayonet, sunlit kitchen overlooking rear deck, polished timber floorboards, high raked ceilings, freshly painted throughout, large covered rear deck, lock up

The floor plan is not to scale; measurements are indicative and in metres. Exterior elements are not in position. Plans should not be relied on. Interested parties should make and rely on their own enquiries.