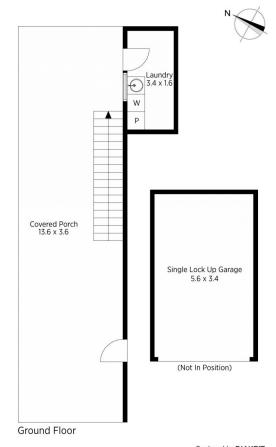

## 44 Yoogali Terrace, Blaxland

Ground Floor

floor plan is not to scale; measurements are indicative and in metres. All fistures included in the 3D plan are for imprintion purposes only. This is not an east replica of the preserty or the position of exterior elements. Plans should not be neled on interested parties should make and rely on their own enquiries.