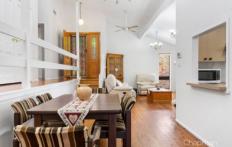

STYLE - Vibrant, bright and delightful. This bush land brick and tile house has a generous and dynamic layout, ideal for its gorgeous local. Sunny home with north facing rear aspect.

LAYOUT - 2 living rooms, 3 bedrooms (all with built in robes), bathroom with separate toilet.

FEATURES - Ducted reverse cycle air conditioning, ceiling fans, gas bayonet, sunlit kitchen overlooking rear deck, polished timber floorboards, high raked ceilings, freshly painted throughout, large covered rear deck, lock up