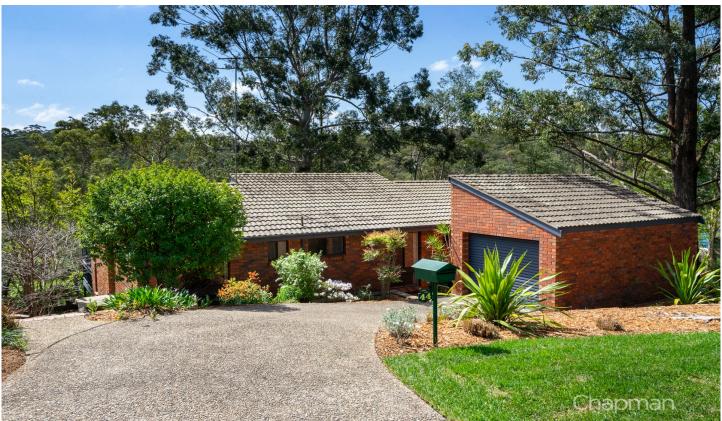

## 44 Yoogali Terrace Blaxland NSW

SITUATION - Peaceful location enjoying the sounds of bird life and a tranquil bush outlook. Convenient access to Emu Plains & Penrith city centre, walk to lookout with city views, bike tracks, bus and bush walks. Approx. 1km to the highly regarded local primary school.

STYLE - Vibrant, bright and delightful. This bush land brick and tile house has a generous and dynamic layout, ideal for its gorgeous local. Sunny home with north facing rear aspect.

LAYOUT - 2 living rooms, 3 bedrooms (all with built in robes), bathroom with separate toilet.

FEATURES - Ducted reverse cycle air conditioning, ceiling fans, gas bayonet, sunlit kitchen overlooking rear deck, polished timber floorboards, high raked ceilings, freshly painted throughout, large covered rear deck, lock up