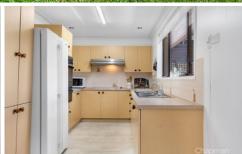

FEATURES - Ducted reverse cycle air conditioning, ceiling fans, gas bayonet, sunlit kitchen overlooking rear deck, polished timber floorboards, high raked ceilings, freshly painted throughout, large covered rear deck, lock up