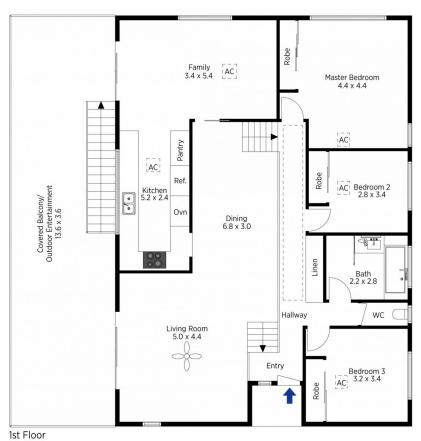

STYLE - Vibrant, bright and delightful. This bush land brick and tile house has a generous and dynamic layout, ideal for its gorgeous local. Sunny home with north facing rear aspect.

LAYOUT - 2 living rooms, 3 bedrooms (all with built in robes), bathroom with separate toilet.

FEATURES - Ducted reverse cycle air conditioning, ceiling fans, gas bayonet, sunlit kitchen overlooking rear deck, polished timber floorboards, high raked ceilings, freshly painted throughout, large covered rear deck, lock up

The floor plan is not to scale; measurements are indicative and in metres. Exterior elements are not in position. Plans should not be relied on. Interested parties should make and rely on their own enquiries.