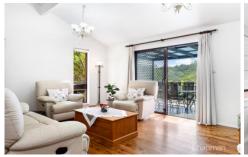

STYLE - Vibrant, bright and delightful. This bush land brick and tile house has a generous and dynamic layout, ideal for its gorgeous local. Sunny home with north facing rear aspect.

LAYOUT - 2 living rooms, 3 bedrooms (all with built in robes), bathroom with separate toilet.

FEATURES - Ducted reverse cycle air conditioning, ceiling fans, gas bayonet, sunlit kitchen overlooking rear deck, polished timber floorboards, high raked ceilings, freshly painted throughout, large covered rear deck, lock up