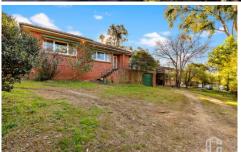

## 22 Darwin Drive Lapstone NSW

LOCATION - High set and positioned along a private laneway, yielding a secluded and peaceful feel. Quick and easy access to M4. Walk to rail and bus services and bush walks. Set on an approx 1151 sq m allotment.

STYLE - Sunlit single level brick and tile partly renovated home with filtered views, and magnificent feel throughout. LAYOUT - 2 living rooms, dining, 3 bedrooms, all with built ins.

FEATURES - Open plan renovated kitchen with large stone Island bench, stainless steel Ilve and Miele appliances. Ducted reverse cycle air conditioning, polished timberstyle flooring, high ceilings, timber windows, paved alfresco area, mature plantings, open areas, outdoor deck, lock up garage plus plenty of extra parking.