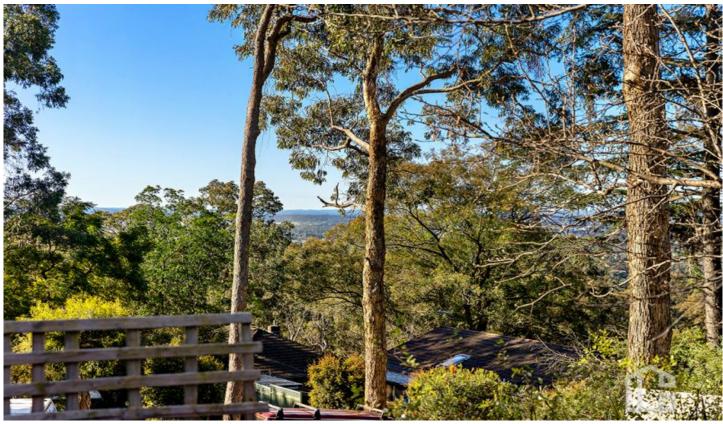

## 22 Darwin Drive Lapstone NSW

LOCATION - High set and positioned along a private laneway, yielding a secluded and peaceful feel. Quick and easy access to M4. Walk to rail and bus services and bush walks. Set on an approx 1151 sq m allotment.

STYLE - Sunlit single level brick and tile partly renovated home with filtered views, and magnificent feel throughout. LAYOUT - 2 living rooms, dining, 3 bedrooms, all with built ins.

FEATURES - Open plan renovated kitchen with large stone Island bench, stainless steel Ilve and Miele appliances. Ducted reverse cycle air conditioning, polished timberstyle flooring, high ceilings, timber windows, paved alfresco area, mature plantings, open areas, outdoor deck, lock up garage plus plenty of extra parking.