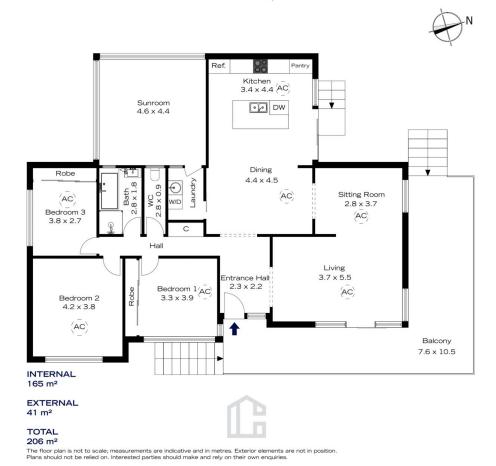

STYLE - Sunlit single level brick and tile partly renovated home with filtered views, and magnificent feel throughout. LAYOUT - 2 living rooms, dining, 3 bedrooms, all with built ins.

FEATURES - Open plan renovated kitchen with large stone Island bench, stainless steel Ilve and Miele appliances. Ducted reverse cycle air conditioning, polished timberstyle flooring, high ceilings, timber windows, paved alfresco area, mature plantings, open areas, outdoor deck, lock up garage plus plenty of extra parking.

## 22 DARWIN DRIVE, LAPSTONE

INTERNAL 165 m²

EXTERNAL 41 m<sup>2</sup>

TOTAL 206 m<sup>2</sup>