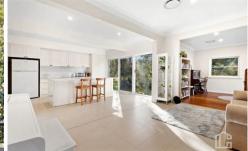

STYLE - Sunlit single level brick and tile partly renovated home with filtered views, and magnificent feel throughout. LAYOUT - 2 living rooms, dining, 3 bedrooms, all with built ins.

FEATURES - Open plan renovated kitchen with large stone Island bench, stainless steel Ilve and Miele appliances. Ducted reverse cycle air conditioning, polished timberstyle flooring, high ceilings, timber windows, paved alfresco area, mature plantings, open areas, outdoor deck, lock up garage plus plenty of extra parking.