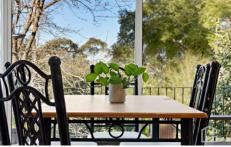

STYLE - Sunlit single level brick and tile partly renovated home with filtered views, and magnificent feel throughout. LAYOUT - 2 living rooms, dining, 3 bedrooms, all with built ins.

FEATURES - Open plan renovated kitchen with large stone Island bench, stainless steel Ilve and Miele appliances. Ducted reverse cycle air conditioning, polished timberstyle flooring, high ceilings, timber windows, paved alfresco area, mature plantings, open areas, outdoor deck, lock up garage plus plenty of extra parking.