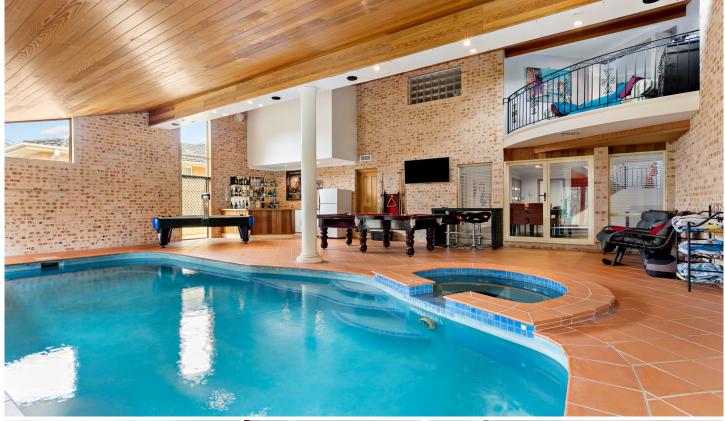

LAYOUT - Multiple living areas, 5 bedrooms all with built-ins (master with walk through robe to ensuite), 3 bathrooms plus powder room, indoor pool and spa with wet bar.

FEATURES - Glamorous kitchen with stone bench tops, fully integrated dishwasher, 900mm free standing oven with glass cooktop. Main bedroom with Juliet balcony overlooking pool area. Oversize living room with custom built-in cabinetry - storage galore! Theatre/games room,