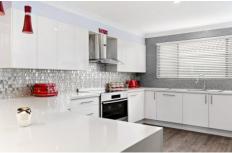

LAYOUT - Multiple living areas, 5 bedrooms all with built-ins (master with walk through robe to ensuite), 3 bathrooms plus powder room, indoor pool and spa with wet bar.

FEATURES - Glamorous kitchen with stone bench tops, fully integrated dishwasher, 900mm free standing oven with glass cooktop. Main bedroom with Juliet balcony overlooking pool area. Oversize living room with custom built-in cabinetry - storage galore! Theatre/games room,