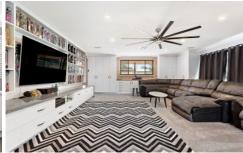

LAYOUT - Multiple living areas, 5 bedrooms all with built-ins (master with walk through robe to ensuite), 3 bathrooms plus powder room, indoor pool and spa with wet bar.

FEATURES - Glamorous kitchen with stone bench tops, fully integrated dishwasher, 900mm free standing oven with glass cooktop. Main bedroom with Juliet balcony overlooking pool area. Oversize living room with custom built-in cabinetry - storage galore! Theatre/games room,