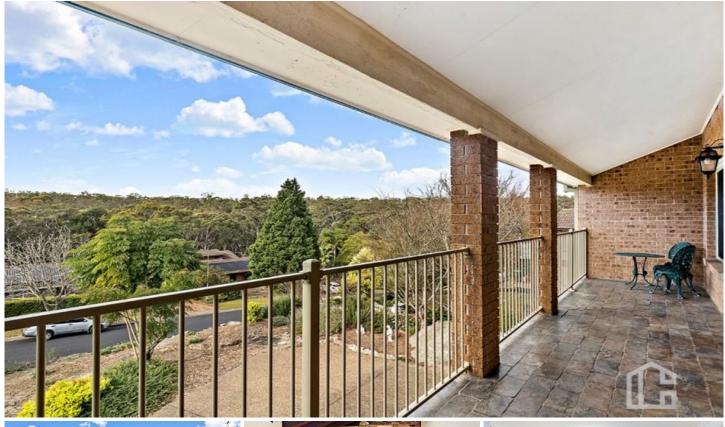

## 105 Olivet Street Glenbrook NSW

LOCATION - Situated in a leafy and serene pocket of Glenbrook with a beautiful bushland setting, commanding a high set position offering privacy and tranquility. Tightly held neighbourhood close to bus, lagoon, shops, hotel and bushwalks.

STYLE: Spacious brick & tile two-storey home set on an impressive approx 870m2 block.

LAYOUT: Two generously proportioned living rooms, a separate formal dining room, spacious open planned kitchen leading to a relaxed family dining/living area, study, four bedrooms, 2 bathrooms, large laundry with extra bathroom.