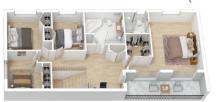

STYLE: Spacious brick & tile two-storey home set on an impressive approx 870m2 block.

LAYOUT: Two generously proportioned living rooms, a separate formal dining room, spacious open planned kitchen leading to a relaxed family dining/living area, study, four bedrooms, 2 bathrooms, large laundry with extra bathroom.