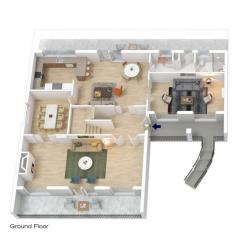

STYLE: Spacious brick & tile two-storey home set on an impressive approx 870m2 block.

LAYOUT: Two generously proportioned living rooms, a separate formal dining room, spacious open planned kitchen leading to a relaxed family dining/living area, study, four bedrooms, 2 bathrooms, large laundry with extra bathroom.

FEATURES: Bright kitchen with ample bench & storage space overlooking the garden, all bedrooms with built in wardrobes (master with walk-in robe & ensuite), ceiling

For full version visit the website