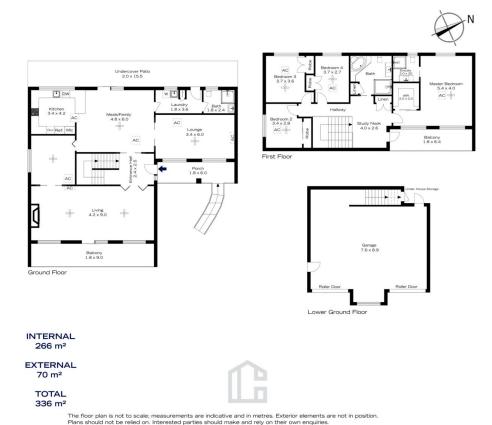

## 105 OLIVET STREET, GLENBROOK

105 OLIVET STREET, GLENBROOK

INTERNAL 266 m²

EXTERNAL 70 m<sup>2</sup>

> TOTAL 336 m<sup>2</sup>

The floor plan is not to scale; measurements are indicative and in metres. All features included in this 3D plan are for inspiration purposes only.

This is not an exact replica of the property or the position of exterior elements. Plans should not be relied on. Interested parties should make and rely on their own enquiris