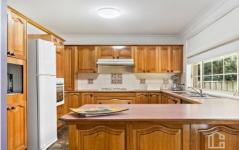

FEATURES: Bright kitchen with ample bench & storage space overlooking the garden, all bedrooms with built in wardrobes (master with walk-in robe & ensuite), ceiling

For full version visit the website