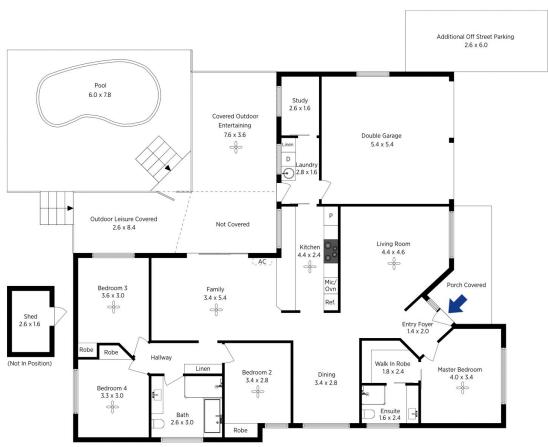

## 4 Hunter Way Faulconbridge NSW

LOCATION - A naturally light filled home in a private & peaceful location just 280m to Tom Hunter Park, 2.9km to Faulconbridge Station and 400m to bus.

STYLE - Single story brick & tiled home, double car lock up garage, additional off street parking, in-ground pool, grassy yard, established gardens on a fully fenced 780.6m2 block.

LAYOUT - 2 living areas, large dining, central kitchen, 4 bedrooms, all with built ins, walk-in and ensuite to main, separate study, internal laundry, kitchen/family flows to private deck overlooking in-ground pool and feature backyard.

FEATURES - Kitchen with stainless steel appliances,

For full version visit the website

## 4 🖰 2 🔓 2 😭

Type : House Land Size : 780.6 sqm

View : https://www.chapmanrealestate.com.au/sale

/nsw/hawkesbury/faulconbridge/residential/h

ouse/7160985

Helen Harris 02 4751 8266

The floor plan is not to scalir, measurements are indicative and in metres. All features included in this ID plan are for inspiration purposes only. This is not an exact replica of the property or the position of exterior elements. Plans should not be relied on, interested parties should make and rely on their own eng