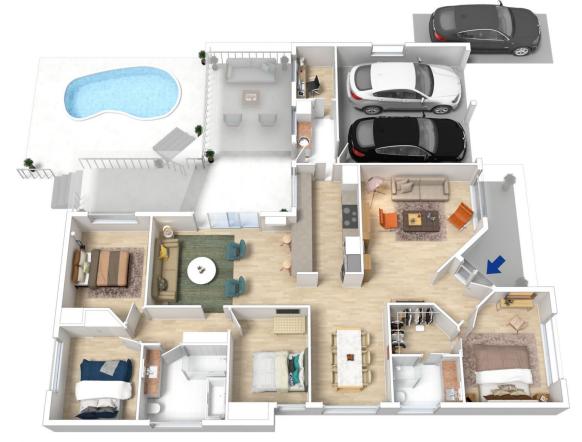

LAYOUT - 2 living areas, large dining, central kitchen, 4 bedrooms, all with built ins, walk-in and ensuite to main, separate study, internal laundry, kitchen/family flows to private deck overlooking in-ground pool and feature backyard.

## 4 🖰 2 🔓 2 😭

Type : House Land Size : 780.6 sqm

View : https://www.chapmanrealestate.com.au/sale

/nsw/hawkesbury/faulconbridge/residential/h

ouse/7160985

Helen Harris 02 4751 8266

The floor plan is not to scalir, measurements are indicative and in metres. All features included in this ID plan are for inspiration purposes only. This is not an exact replica of the property or the position of exterior elements. Plans should not be relied on, interested parties should make and rely on their own eng