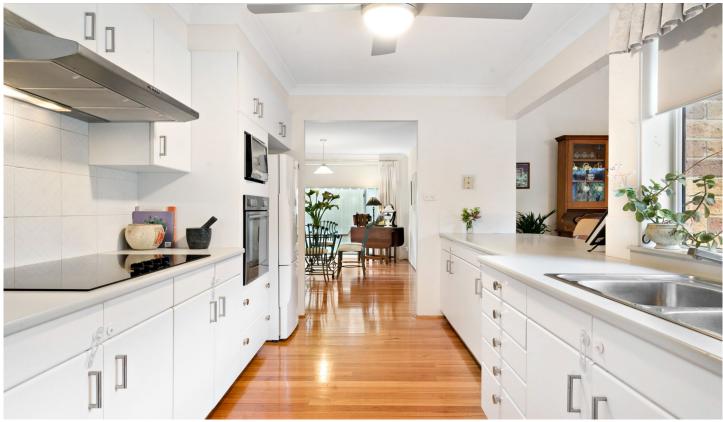

LAYOUT - 2 living areas, large dining, central kitchen, 4 bedrooms, all with built ins, walk-in and ensuite to main, separate study, internal laundry, kitchen/family flows to private deck overlooking in-ground pool and feature backyard.

FEATURES - Kitchen with stainless steel appliances,

For full version visit the website