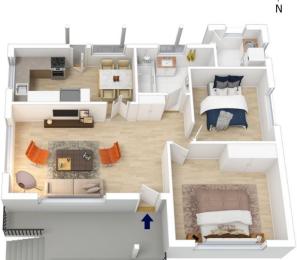

STYLE - Stunning & brand new off the plan single level home on a sunny & flat north facing block approx 670m2.

LAYOUT - 4 generously proportioned bedrooms (master with walk-in-robe and large ensuite, 3 bedrooms with built-in robes), spacious open-plan kitchen/family/dining, large family bathroom & separate laundry. (Currently a 2 bedroom, 1 bathroom, 1 living charming cottage).

## 19 HODGSON ROAD, GLENBROOK

19 HODGSON ROAD, GLENBROOK

INTERNAL 70 m<sup>2</sup> EXTERNAL 16 m<sup>2</sup>

TOTAL 86 m<sup>2</sup>

The floor plan is not to scale; measurements are indicative and in metres. All features included in this 3D plan are for inspiration purposes only. This is not an exact replica of the property or the position of exterior elements. Plans should not be relied on. Interested parties should make and rely on their own enquiries.