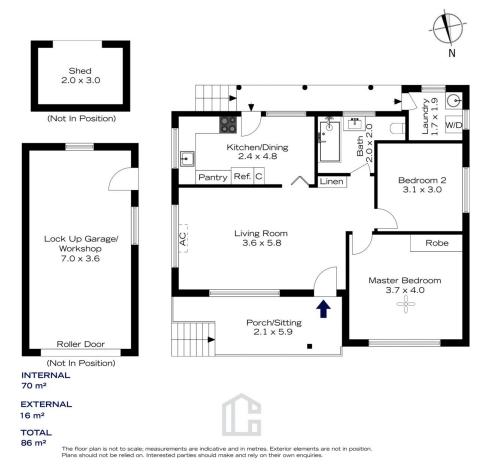

## 19 HODGSON ROAD, GLENBROOK

19 HODGSON ROAD, GLENBROOK

INTERNAL 70 m<sup>2</sup> EXTERNAL 16 m<sup>2</sup>

TOTAL 86 m<sup>2</sup>

The floor plan is not to scale; measurements are indicative and in metres. All features included in this 3D plan are for inspiration purposes only. This is not an exact replica of the property or the position of exterior elements. Plans should not be relied on. Interested parties should make and rely on their own enquiries.