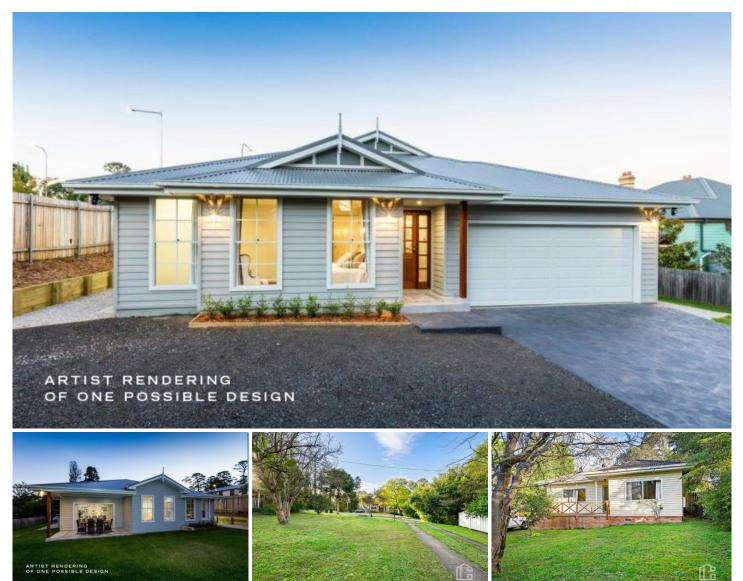

## 19 Hodgson Road Glenbrook NSW

LOCATION - Set in the gorgeous Upper East-side of the Village, in a tranquil cul-de-sac with bush walks metres away. Moments stroll to mountain and city views and serene vistas. Shortcut walk to rail services and village shops and cafes. Walk to Lapstone Public School, oval, playground and tennis courts.

STYLE - Stunning & brand new off the plan single level home on a sunny & flat north facing block approx 670m2.

LAYOUT - 4 generously proportioned bedrooms (master with walk-in-robe and large ensuite, 3 bedrooms with built-in robes), spacious open-plan kitchen/family/dining, large family bathroom & separate laundry. (Currently a 2 bedroom, 1 bathroom, 1 living charming cottage).

FEATURES - Brand new build ready to choose your own quality finishes, carpets to bedrooms, 14kw reverse ducted

For full version visit the website

4 🛤 2 🚔 4 🚘

| Туре      | : House     |
|-----------|-------------|
| Price     | :\$890,000  |
| Land Size | : 670.3 sqm |
| Land Size | : 670.3 sqm |