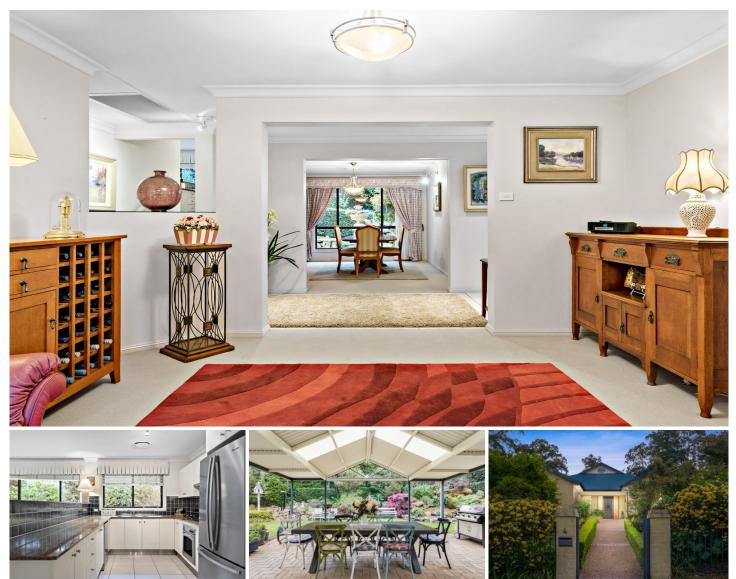

## 4 Brooklands Road Glenbrook NSW

LOCATION - Secluded suburban block on Eastside Village location. Walk to Lapstone public school, village centre, shops, cafes, rail services, bus, park, oval, cinema and restaurants.

STYLE - Architect designed single level (part mezzanine), rendered residence, set amongst private grounds, surrounded by mature hedging & beautiful spring gardens. LAYOUT - Attractively designed & flexible layout with multiple living & dining rooms - (potential for home office and media room), 4 large bedrooms, all with built ins - hotel style master suite with luxurious lounge area, ensuite and walk in robe, spacious main bathroom with separate toilet. FEATURES - Open plan granite kitchen, natural gas cooking, ducted reverse cycle air conditioning, gas bayonets, garden view from every room, bathed in natural