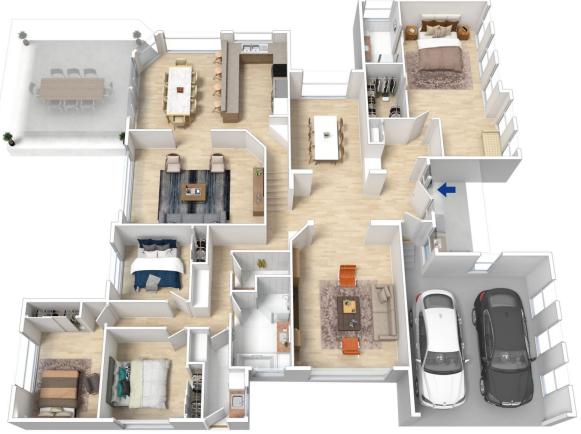

STYLE - Architect designed single level (part mezzanine), rendered residence, set amongst private grounds, surrounded by mature hedging & beautiful spring gardens. LAYOUT - Attractively designed & flexible layout with multiple living & dining rooms - (potential for home office and media room), 4 large bedrooms, all with built ins - hotel style master suite with luxurious lounge area, ensuite and walk in robe, spacious main bathroom with separate toilet. FEATURES - Open plan granite kitchen, natural gas cooking, ducted reverse cycle air conditioning, gas bayonets, garden view from every room, bathed in natural

Milton Player 02 4739 4311

Produced by DIAKRIT

Ν

4 Brooklands Road, Glenbrook

Produced by **DIAKRIT** 

4 Brooklands Road, Glenbrook

The floor plan is not to sca