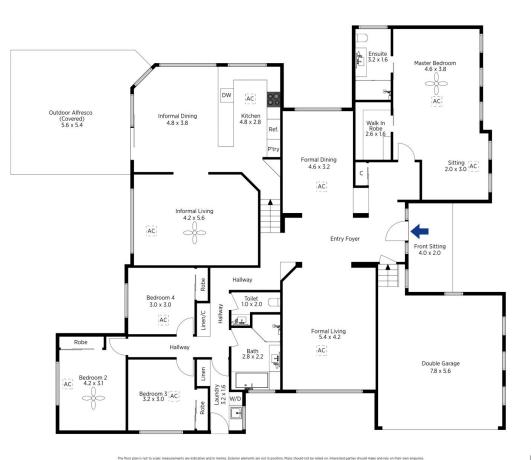

STYLE - Architect designed single level (part mezzanine), rendered residence, set amongst private grounds, surrounded by mature hedging & beautiful spring gardens. LAYOUT - Attractively designed & flexible layout with multiple living & dining rooms - (potential for home office and media room), 4 large bedrooms, all with built ins - hotel style master suite with luxurious lounge area, ensuite and walk in robe, spacious main bathroom with separate toilet. FEATURES - Open plan granite kitchen, natural gas cooking, ducted reverse cycle air conditioning, gas bayonets, garden view from every room, bathed in natural

Milton Player 02 4739 4311

Produced by DIAKRIT

Ν

4 Brooklands Road, Glenbrook

Produced by **DIAKRIT** 

4 Brooklands Road, Glenbrook

The floor plan is not to sca