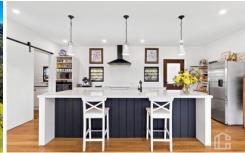

LAYOUT - Main house - 2 livings rooms, 5 bedrooms, master with walk in robe, 3 bathrooms, large laundry.

For full version visit the website

7 🚐 4 🖺 9 🖨

**Type**: Acreage/Semi-Rural

**Price** : \$ 2,372,500 **Land Size** : 17.03 ha