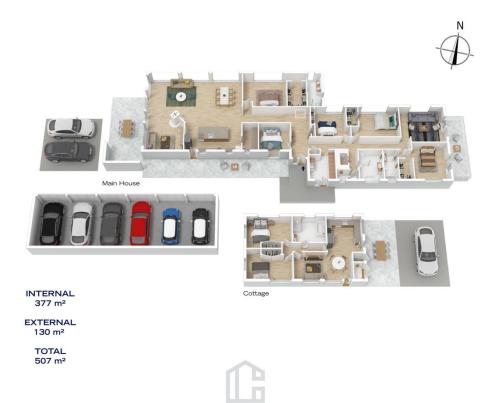

LAYOUT - Main house - 2 livings rooms, 5 bedrooms, master with walk in robe, 3 bathrooms, large laundry.

For full version visit the website

7 🚐 4 🖺 9 🖨

**Type**: Acreage/Semi-Rural

**Price** : \$ 2,372,500 **Land Size** : 17.03 ha

## 32 ESSEX STREET, LAWSON

The floor plan is not to scale; measurements are indicative and in metres. All features included in this 3D plan are for inspiration purposes only.
This is not an exact replica of the property or the position of exterior elements. Plans should not be relied on. Interested parties should make and rely on their own enquiries.