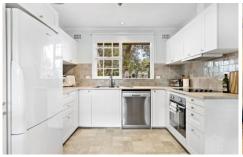

STYLE - Single level brick and tile home that has had some lovely renovations completed.

LAYOUT - 3 well sized bedrooms, 2 with built in robes, nice bathroom, open plan living area with a good connection to the kitchen and dining room.