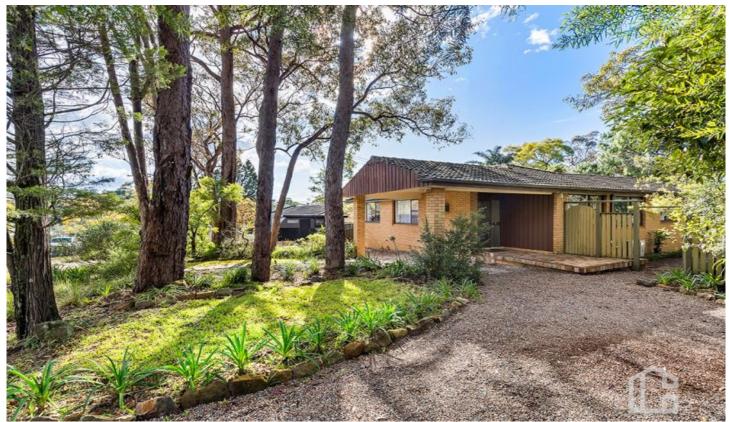

## 1 Catherine Crescent Blaxland NSW

LOCATION - Conveniently positioned on a corner block, this home is within 700m approx. of Blaxland East shops and its convenience stores, Blaxland East primary school, day care, post office, bus stop and parks, and a little further approx. 1.8km to Blaxland train station.

STYLE - Single level brick and tile home that has had some lovely renovations completed.

LAYOUT - 3 well sized bedrooms, 2 with built in robes, nice bathroom, open plan living area with a good connection to the kitchen and dining room.

FEATURES - Initially you are greeted by the large circular drive which makes parking of the cars/boat/caravan all

For full version visit the website