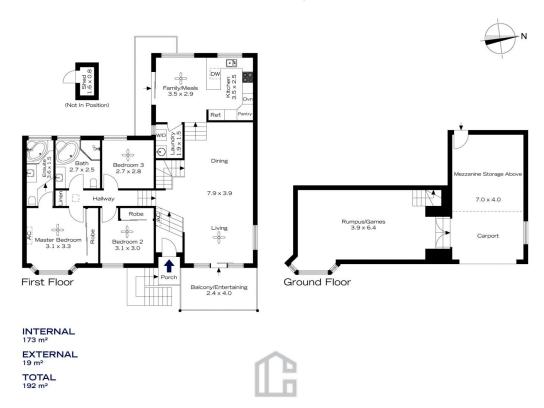

## 1/45 GRAND VIEW DRIVE, MOUNT RIVERVIEW

Ground Floor

INTERNAL 173 m²

EXTERNAL 19 m<sup>2</sup>

TOTAL 192 m²

The floor plan is not to scale; measurements are indicative and in metres. All features included in this 3D plan are for inspiration purposes only.

This is not an exact repice of the property or the position of exterior elements. Plans should not be relied on. Interested parties should make and rely on their own enquir

## 1/45 GRAND VIEW DRIVE, MOUNT RIVERVIEW