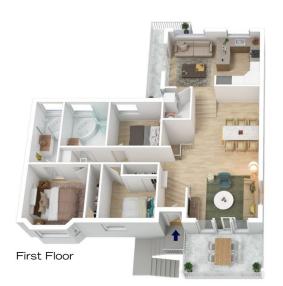

## 1/45 GRAND VIEW DRIVE, MOUNT RIVERVIEW

Ground Floor

INTERNAL 173 m²

EXTERNAL 19 m<sup>2</sup>

TOTAL 192 m²

The floor plan is not to scale; measurements are indicative and in metres. All features included in this 3D plan are for inspiration purposes only.

This is not an exact repice of the property or the position of exterior elements. Plans should not be relied on. Interested parties should make and rely on their own enquir

## 1/45 GRAND VIEW DRIVE, MOUNT RIVERVIEW