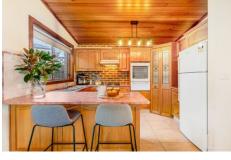

STYLE - This double brick home was built circa 1990s, and features beautiful high timber ceilings, timber window frames, and a lovely traditional timber kitchen with stained glass pantry cupboards. There are some exposed brick walls internally adding to the charm of the home.