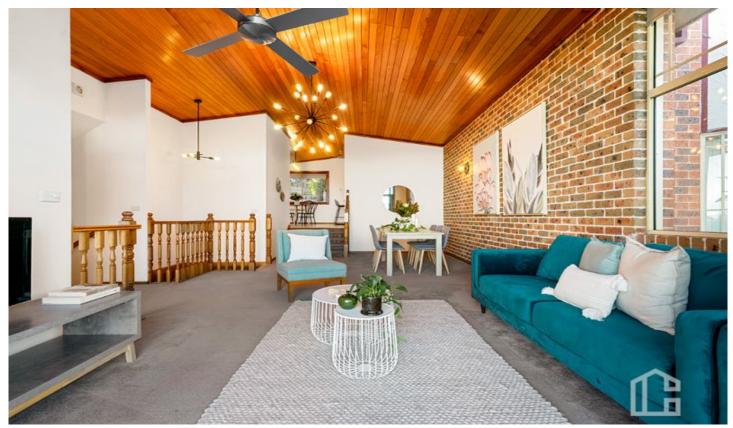

STYLE - This double brick home was built circa 1990s, and features beautiful high timber ceilings, timber window frames, and a lovely traditional timber kitchen with stained glass pantry cupboards. There are some exposed brick walls internally adding to the charm of the home.