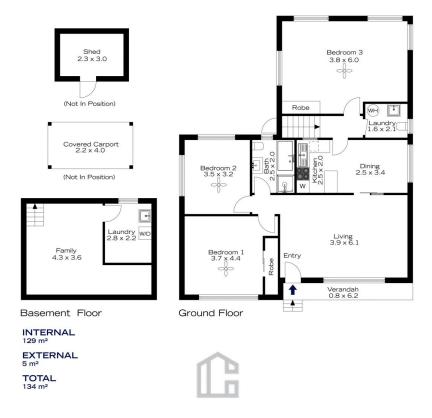

## 102 RAILWAY PARADE, WARRIMOO

Basement Floor

INTERNAL 129 m<sup>2</sup> EXTERNAL 5 m<sup>2</sup> TOTAL 134 m<sup>2</sup> Ground Floor

Ĝ

The floor plan is not to scale; measurements are indicative and in metres. All features included in this 3D plan are for inspiration purposes only. This is not an exact replica of the property or the position of exterior elements. Plans should not be relied on. Interested parties should make and rely on their own enquiries

102 RAILWAY PARADE, WARRIMOO

The floor plan is not to scale; measurements are indicative and in metres. Exterior elements are not in position. Plans should not be relied on. Interested parties should make and rely on their own enquiries.