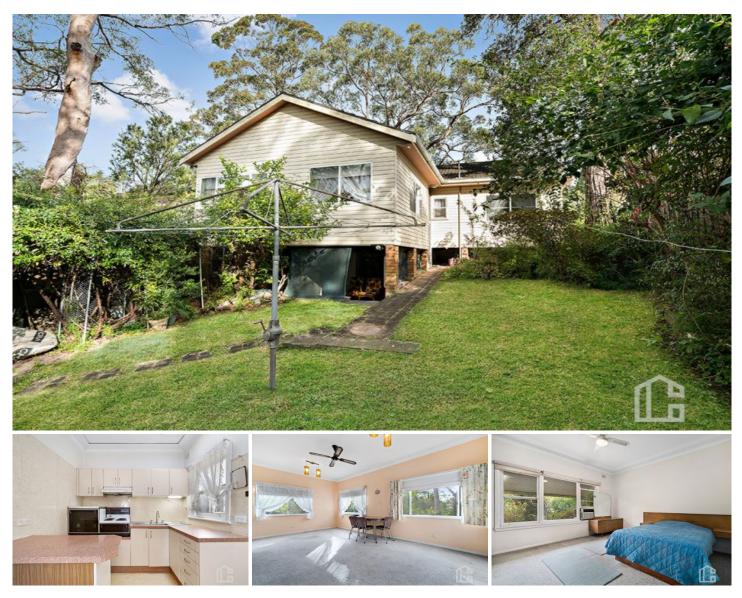

## 102 Railway Parade Warrimoo NSW

LOCATION: An easy walk (approx. 650m) to rail transport, local convenience store, pizza and bottle shop. Nearby Blaxland Village offering supermarket shopping and services. Local parks, playing fields and bush walks all within easy reach.

STYLE: Classic single level cottage set on a near level 752m2 (approx.) parcel of land.

LAYOUT: Open plan living, eat-in kitchen, 2 large bedrooms, original bathroom and 2nd toilet in laundry. Large rear living/multi-purpose room. Side access to rear carport and workshop space under home at rear.

FEATURES: A great location, with usable land and a practical layout, this mountains cottage is ready to move in and add your personal touch.