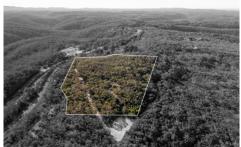

## 26 Old Bathurst Road Woodford NSW

Perfectly private, steeped in history and with postcard city and valley views is this glorious bush block of approx. 6.89 acres. Surrounded by gorgeous bush walks, bike tracks and with serene waterfalls nearby, you will feel a million miles away, yet enjoy the convenience of local amenities including café, shops and train station all within 1.8km and schools a short 8 minute drive away. With the heavy lifting already done with DA approved plans, this land presents the perfect opportunity to build your Blue Mountains dream with forever views.