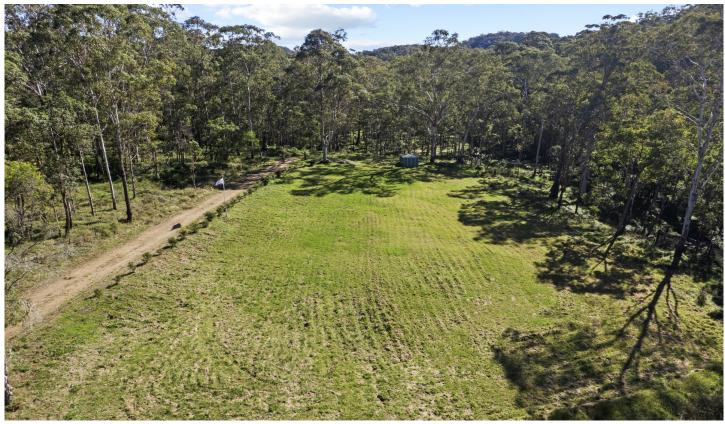

## 80 Rosenthal Lane Sun Valley NSW

LOCATION - This supreme offering of land is situated down a quiet lane way in the peaceful and sought after Sun Valley, this rare block offers the opportunity for a rural lifestyle while remaining in the Lower Blue Mountains. Direct access to the Sun Valley Fire Trail and Sun Valley Creek which runs through the rear of the property, make this property the perfect retreat to nature and an ideal place to build a dream home or keep horses while also having the convenience of the Great Western Highway.

STYLE - Sitting on a substantial 7,529m2 (approx. 1.8 acres) vacant block of land which is mostly flat and usable to enable a large building envelope and an enormous back yard.

With an impressive 89m (approx.) street frontage you are sure to have side access and plenty of room for cars, boats