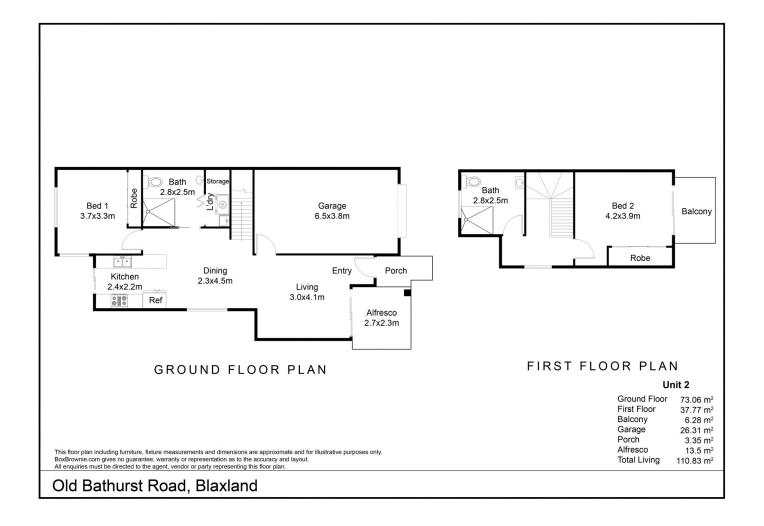

STYLE - Single and dual level modern and contemporary over 55's Villa.

LAYOUT - 2 bedroom, 2 bathroom villa with expansive open plan living, outdoor alfresco, private courtyard and oversized single car garage.

FEATURES - Luxurious, modern inclusions. Ducted reverse cycle air-conditioning, quality timber floors, carpet to bedrooms. Stone vanity tops and large walk-in showers. The executive kitchen includes gas cook top, wall oven, dishwasher, stone bench tops and soft close cupboards and drawers. Modern and thoughtful in design and finishes.

## 2 🕒 2 🟪 1 🗬

Type : Townhouse
Price : \$ 809,300
Building Size : 110.83 sqm
Land Size : 159 sqm

: https://www.chapmanrealestate.com.au/sale/nsw/blue-mountains-surrounds/blaxland/residential/townhouse/7160945