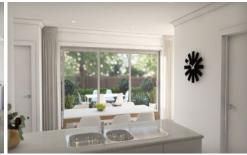

FEATURES - Luxurious, modern inclusions. Ducted reverse cycle air-conditioning, quality timber floors, carpet to bedrooms. Stone vanity tops and large walk-in showers. The executive kitchen includes gas cook top, wall oven, dishwasher, stone bench tops and soft close cupboards and drawers. Modern and thoughtful in design and finishes.