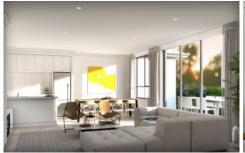

STYLE - Single and dual level modern and contemporary over 55's Villa.

LAYOUT - 2 bedroom, 2 bathroom villa with expansive open plan living, outdoor alfresco, private courtyard and oversized single car garage.

FEATURES - Luxurious, modern inclusions. Ducted reverse cycle air-conditioning, quality timber floors, carpet to bedrooms. Stone vanity tops and large walk-in showers. The executive kitchen includes gas cook top, wall oven, dishwasher, stone bench tops and soft close cupboards and drawers. Modern and thoughtful in design and finishes.