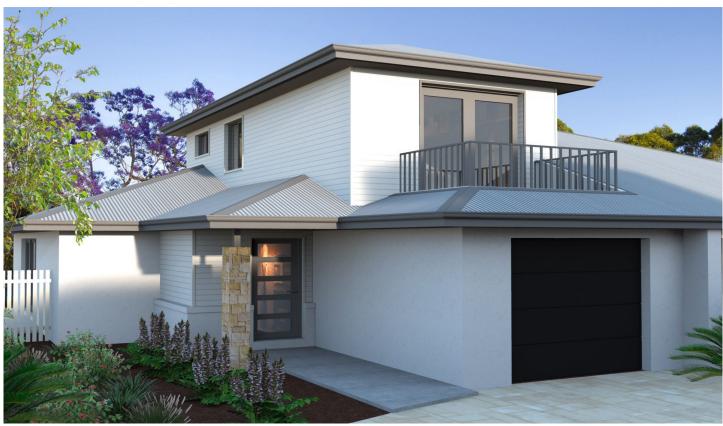

## 2/28 Old Bathurst Road Blaxland NSW

LOCATION - Sitting in a prime location in Blaxland, this exclusive villa is within 600 metres of local shops and services. (Construction expected to commence 3rd Quarter 2022)

STYLE - Single and dual level modern and contemporary over 55's Villa.

LAYOUT - 2 bedroom, 2 bathroom villa with expansive open plan living, outdoor alfresco, private courtyard and oversized single car garage.

FEATURES - Luxurious, modern inclusions. Ducted reverse cycle air-conditioning, quality timber floors, carpet to bedrooms. Stone vanity tops and large walk-in showers. The executive kitchen includes gas cook top, wall oven, dishwasher, stone bench tops and soft close cupboards and drawers. Modern and thoughtful in design and finishes.