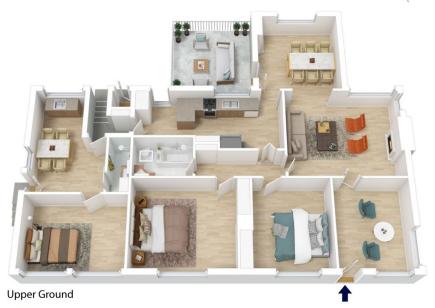

LAYOUT - Four spacious living areas and three bedrooms in total, the main part of the house includes glorious entrance gallery/sunroom, large central lounge plus family living & dining which flows onto outdoor entertaining deck overlooking rear garden, two generous bedrooms with built in robes and central main bathroom, the extra part of the home includes an additional separate living area with kitchenette, a third generous bedroom, additional shower