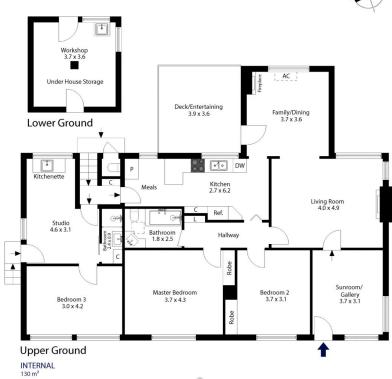

LAYOUT - Four spacious living areas and three bedrooms in total, the main part of the house includes glorious entrance gallery/sunroom, large central lounge plus family living & dining which flows onto outdoor entertaining deck overlooking rear garden, two generous bedrooms with built in robes and central main bathroom, the extra part of the home includes an additional separate living area with kitchenette, a third generous bedroom, additional shower

## 3 CRANE STREET, SPRINGWOOD

INTERNAL

EXTERNAL 17 m<sup>2</sup>

TOTAL 147 m²

EXTERNAL 17 m<sup>2</sup>

TOTAL 147 m²